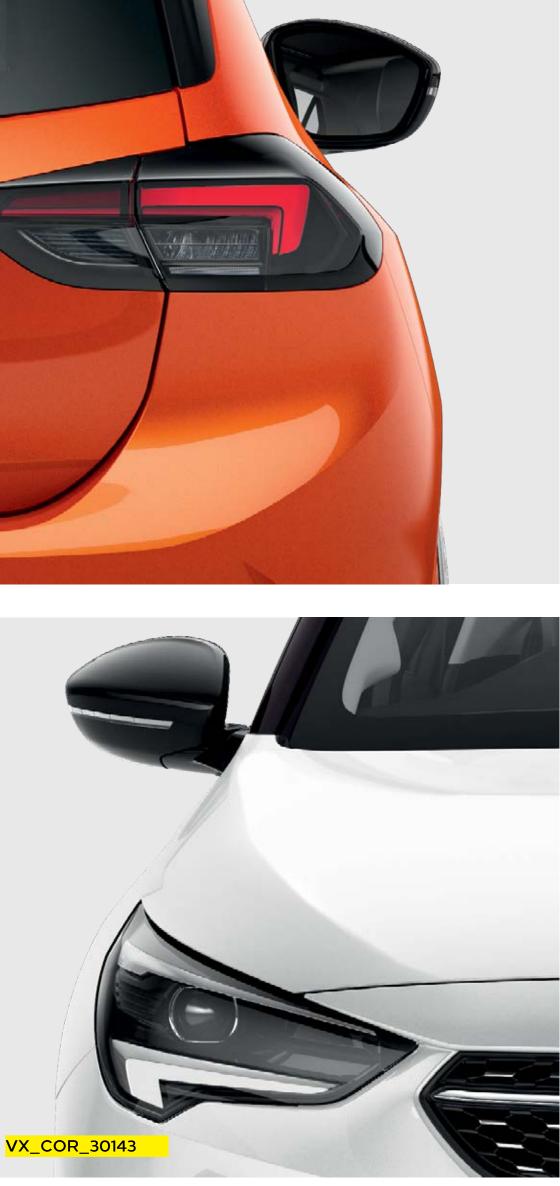

# Looks the part

Sporty, stylish and perfectly in proportion. Corsa really looks the part. With sleek flowing lines, dynamic curves and bold front grille – it all adds up to make Corsa stand out, turn heads and get you noticed.

### LED headlights

Corsa's really grown up – the grille and front bumper are complemented by bold LED headlights.

### LED tail lights\*

An LED tail light design is the perfect addition to Corsa's much sportier rear.