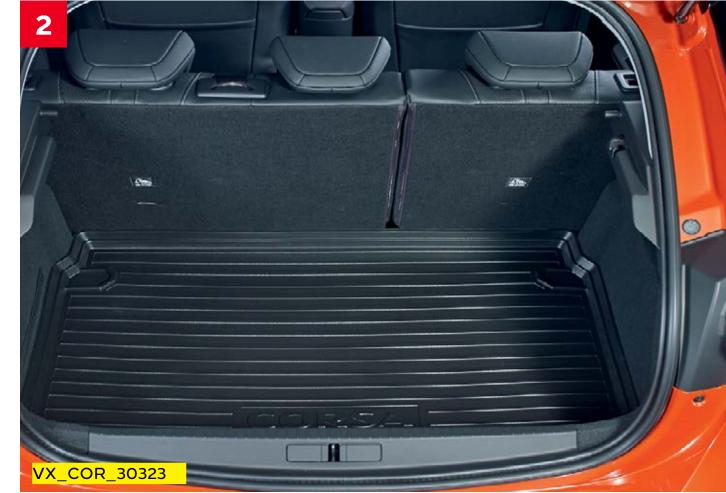

### 2. Boot liner

Let your Corsa's load area take a beating without the worry. This semi-rigid moulded plastic liner provides maximum protection yet is easily removed for cleaning.