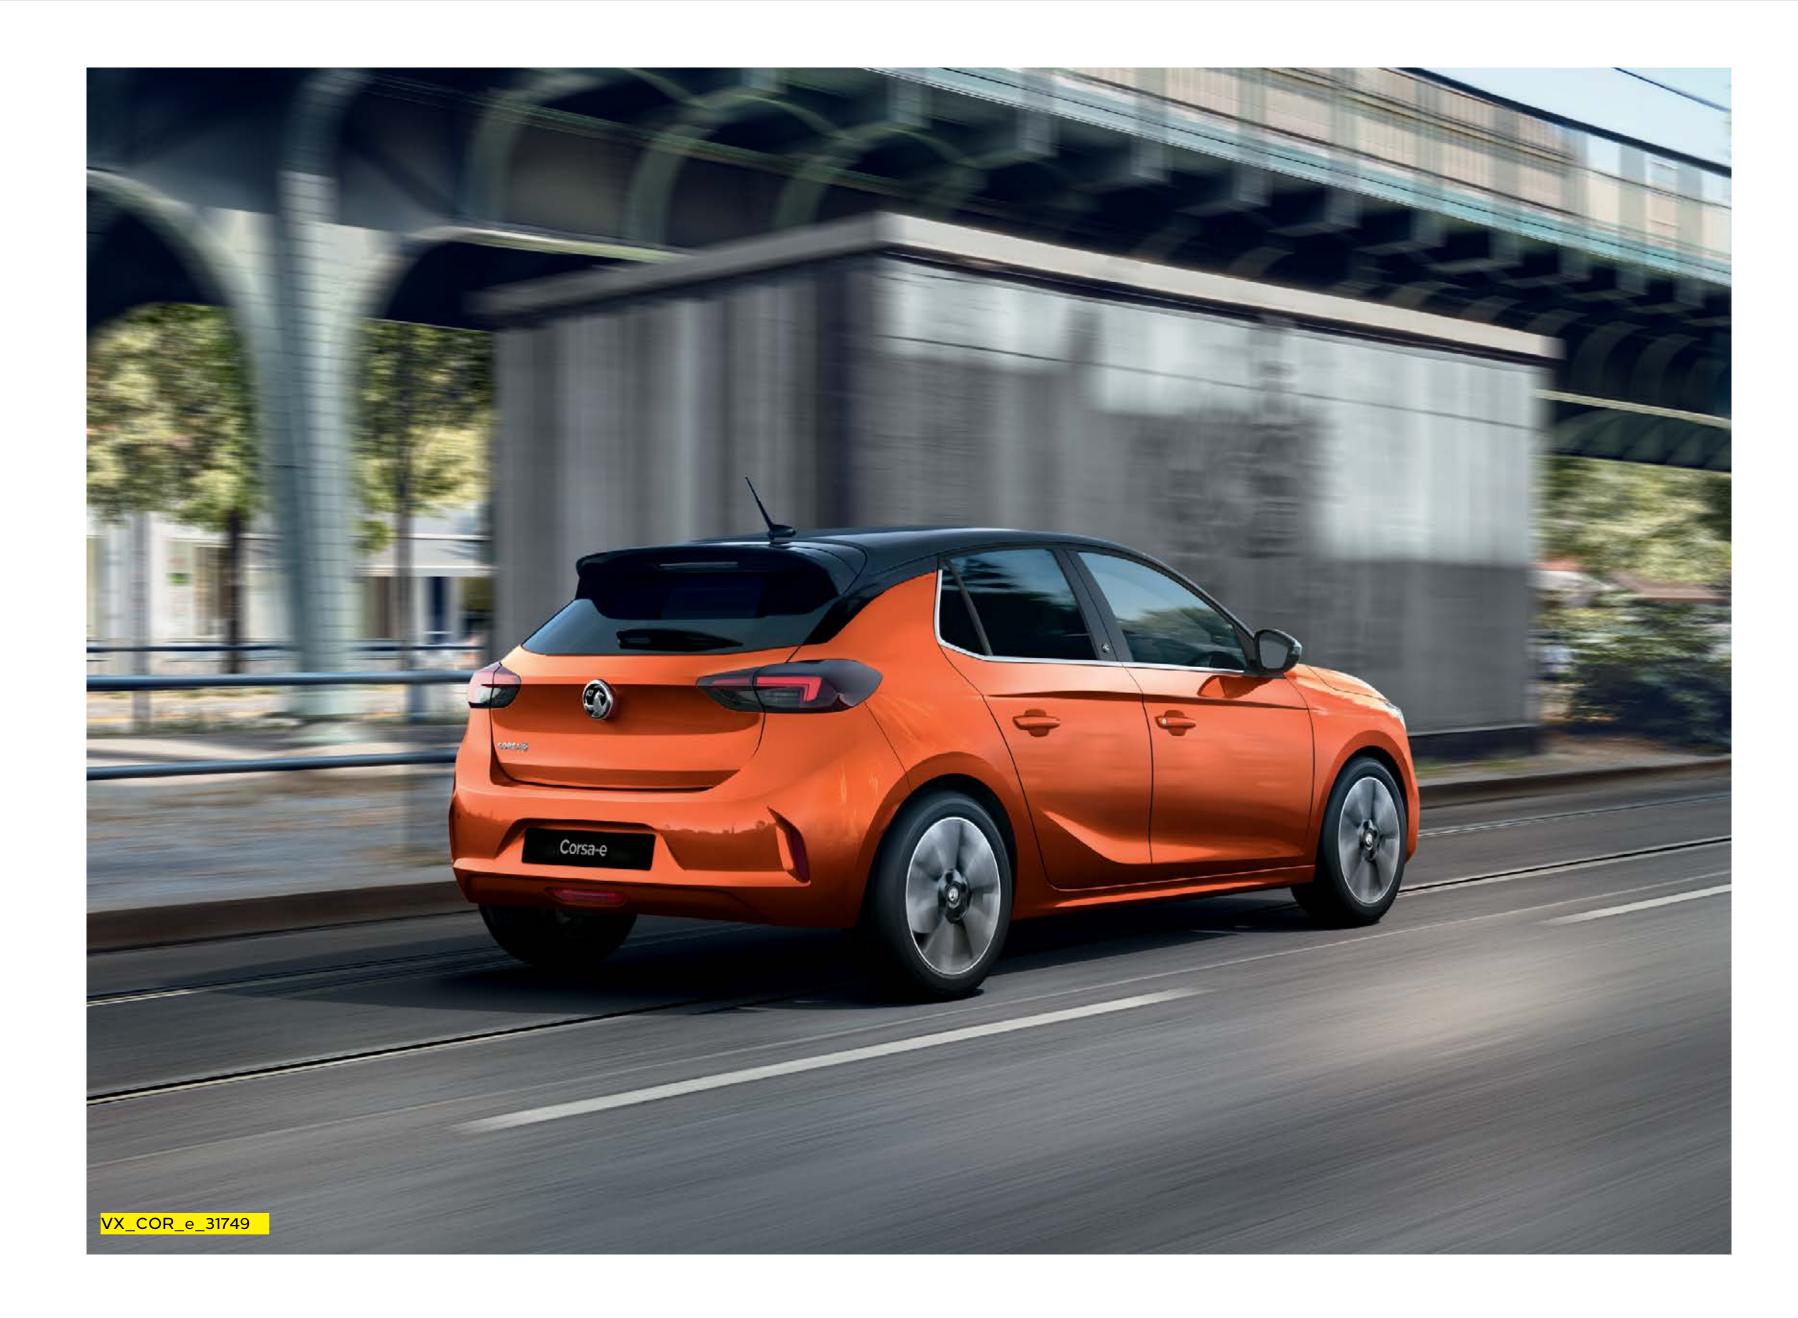

# Plug and play

An electric car that's more everyday than out-of-the-way. One that's accessible to everyone. And most importantly, one that doesn't cost the earth. Say hello to the all-electric Corsa-e. It's 100% electric, 100% exciting, and designed to fit in with your life perfectly.

### Up to 222-mile range

The Corsa-e takes you everywhere you want to go with a 100% electric powertrain and impressive 222-mile range. With EV-specific connected services you can precondition the car, set delayed charging cycles, search for charging stations for a set navigation route, all from your smartphone.

Additionally, the Corsa-e features an intuitive on-board app that gives the driver an accurate overview of the current state of charge, the range and driving stats.

Corsa-e

**Dynamic driving experience** The Corsa-e delivers effortless acceleration when you need it, gliding from 0–60mph in just 7.6 seconds.