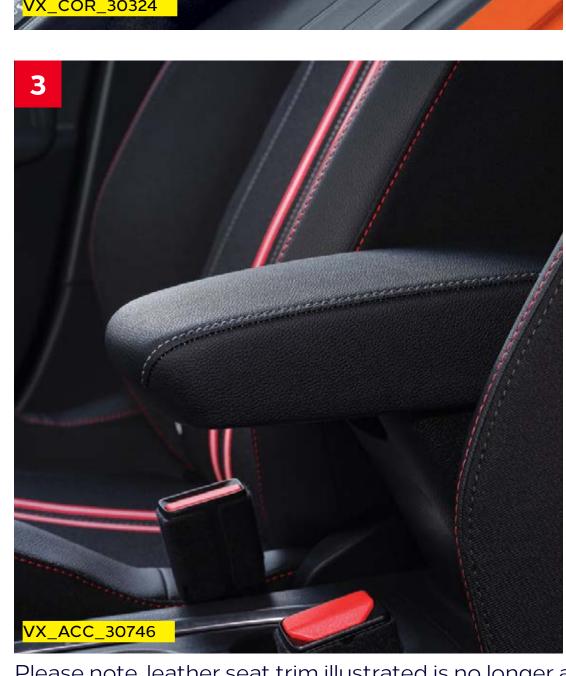

### 3. Armrest

A handy centre armrest with interior storage for all your bits and bobs. Folds upwards when you're not using it.

### 4. FlexConnect folding table

A foldaway tray with integrated cup holder, offers a stable resting place for your personal items.

Please note, leather seat trim illustrated is no longer available.