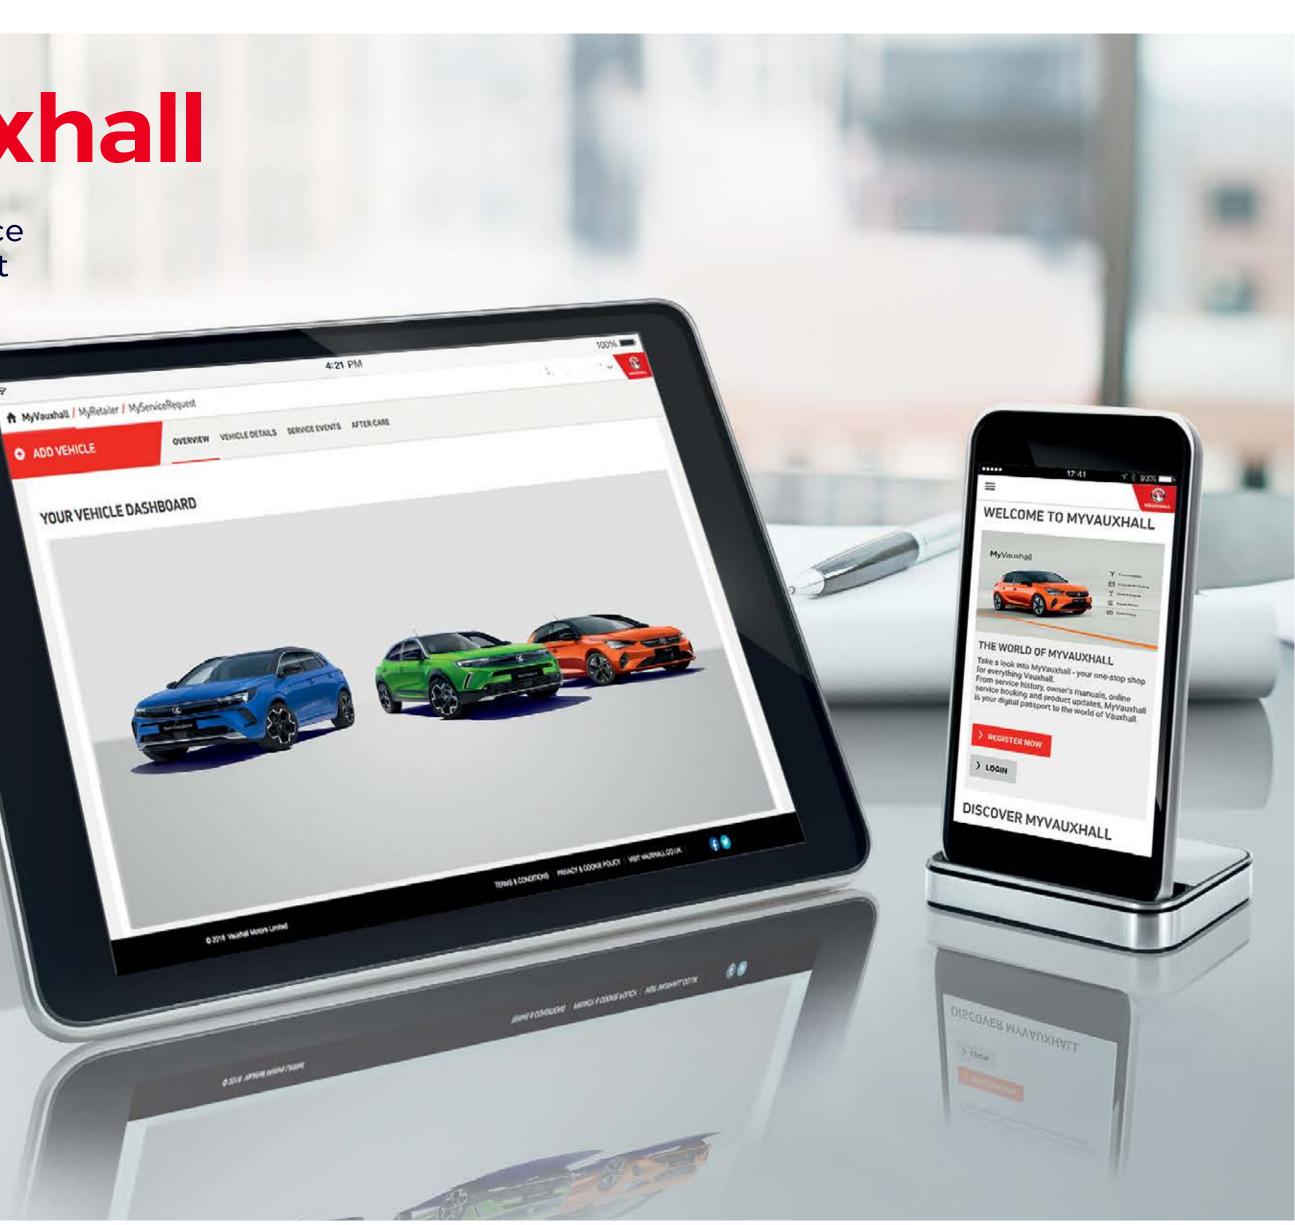

# Get more with MyVauxhall

MyVauxhall is your one-stop shop for everything Vauxhall. From service schedules and owners' manuals to online service booking and product updates – MyVauxhall is your digital passport to the world of Vauxhall. One login gives you access to both the website and the app.

### How to get MyVauxhall

Registering for MyVauxhall is simple:

- **1.** When you order your Corsa, your Retailer will help you pre-register for MyVauxhall.
- 2. We'll send you an e-mail invitation to activate your MyVauxhall account and complete your registration.
- **3.** MyVauxhall is ready to go use it through any web browser, or the MyVauxhall app on your mobile device, available to download the from Google Play or Apple App Store.