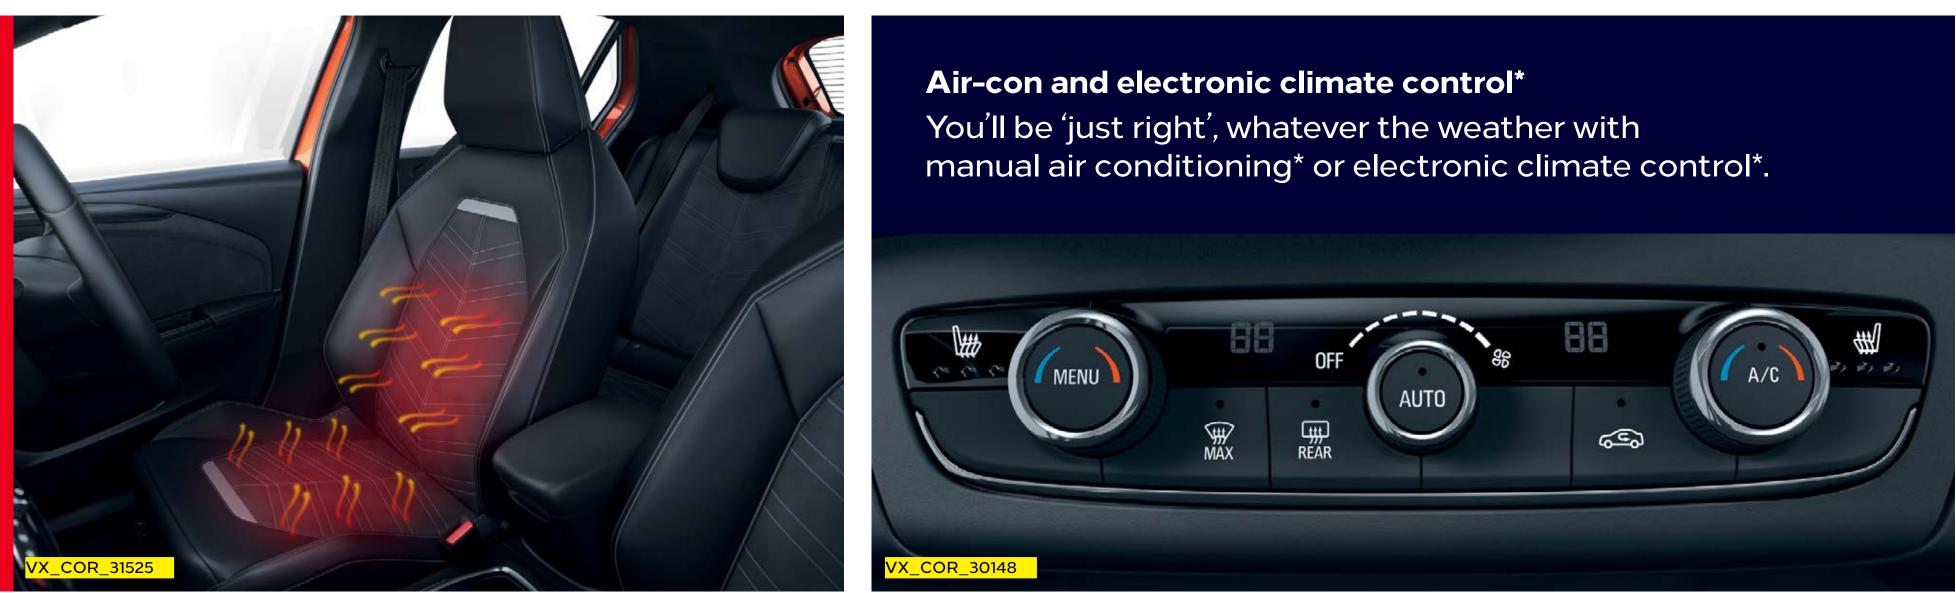

### **Heated steering** wheel and seats\*

Nothing says comfort more than heated seats - add to that a heated steering wheel and you'll be feeling totally pampered.