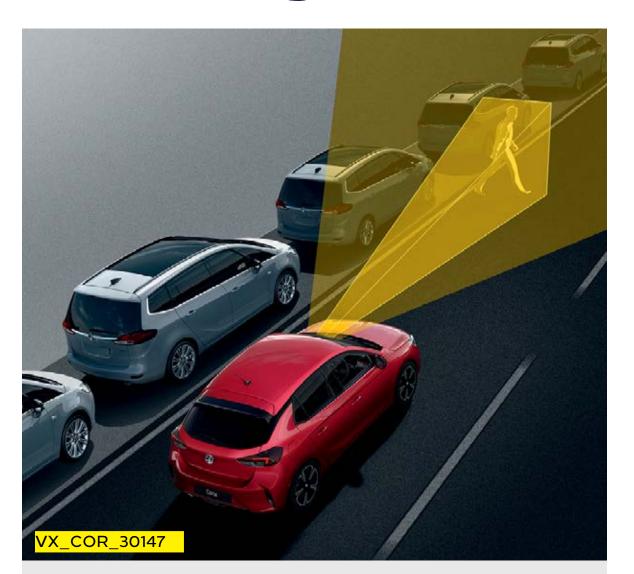

### **Automatic emergency braking** with pedestrian detection

This clever system helps to avoid low-speed rear-end collisions by automatically braking if it senses a potential impact. It will also brake to protect pedestrians who've walked in your path.