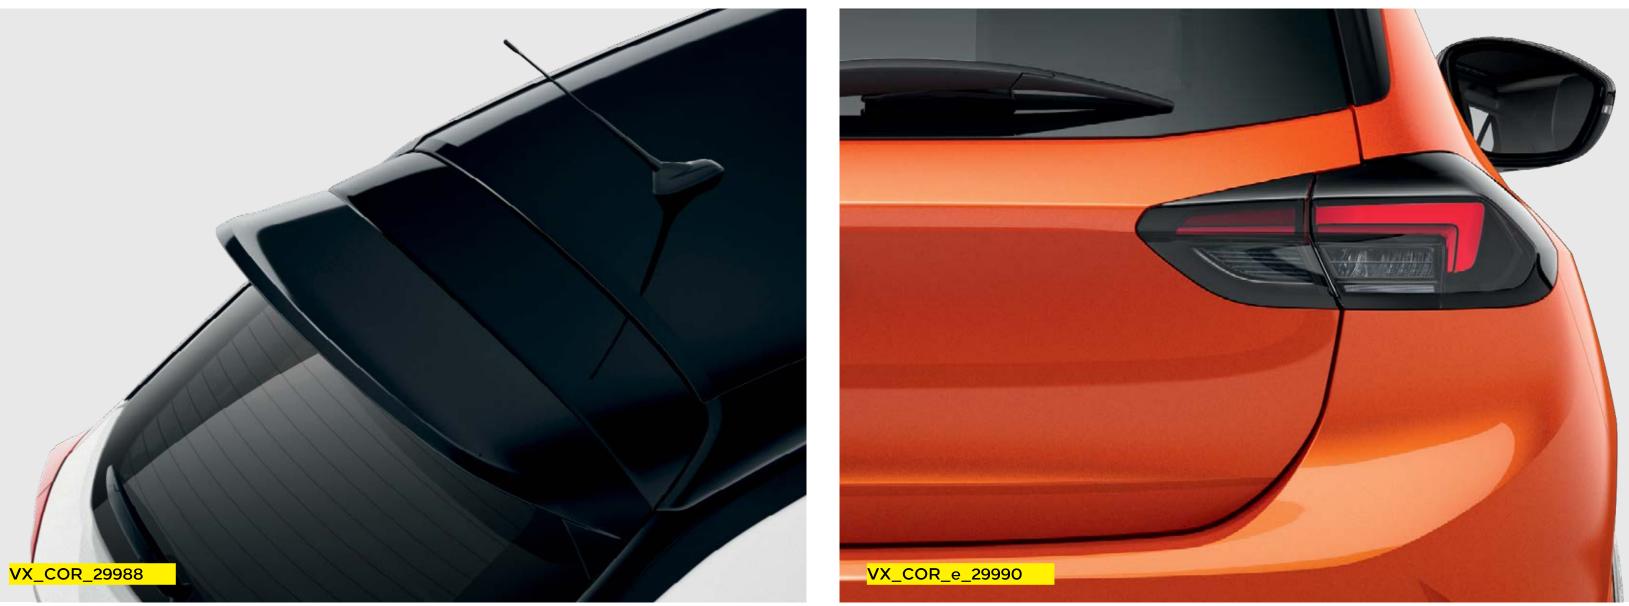

### Floating roof design\*

A stylish two-tone floating roof takes Corsa's styling to the next level.

### LED tail lights\*

An LED tail light design is the perfect addition to Corsa's much sportier rear.