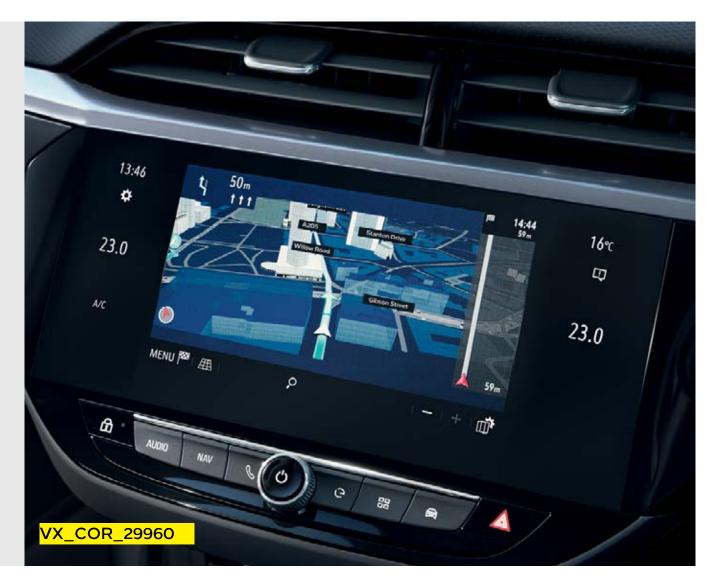

### Multimedia and Multimedia Navi

You'll find a multimedia system as standard in every Corsa. Featuring a colour touchscreen and full smartphone integration\*, it serves up smart entertainment using Apple CarPlay and Google Android Auto<sup>™</sup>. In addition, on Nav models, you'll get Vauxhall Connect as standard with access to navigation services such as live traffic and road safety alerts, journey management, fuel prices and parking information. You can even check out the weather.

### Multimedia Navi Pro\*\*

All of the Multimedia infotainment system features, including Vauxhall Connect services, plus an enlarged 10-inch colour touchscreen and a cool 7-inch colour driver information cluster.

### Vauxhall Connect\*\*

Peace of mind when you need it, and so much more, 24/7, 365 days a year. In an emergency or breakdown, you can call up help at the touch of a button. You can access live navigation services, receive regular vehicle diagnostic info plus there's a host of remote convenience features available through the MyVauxhall app.