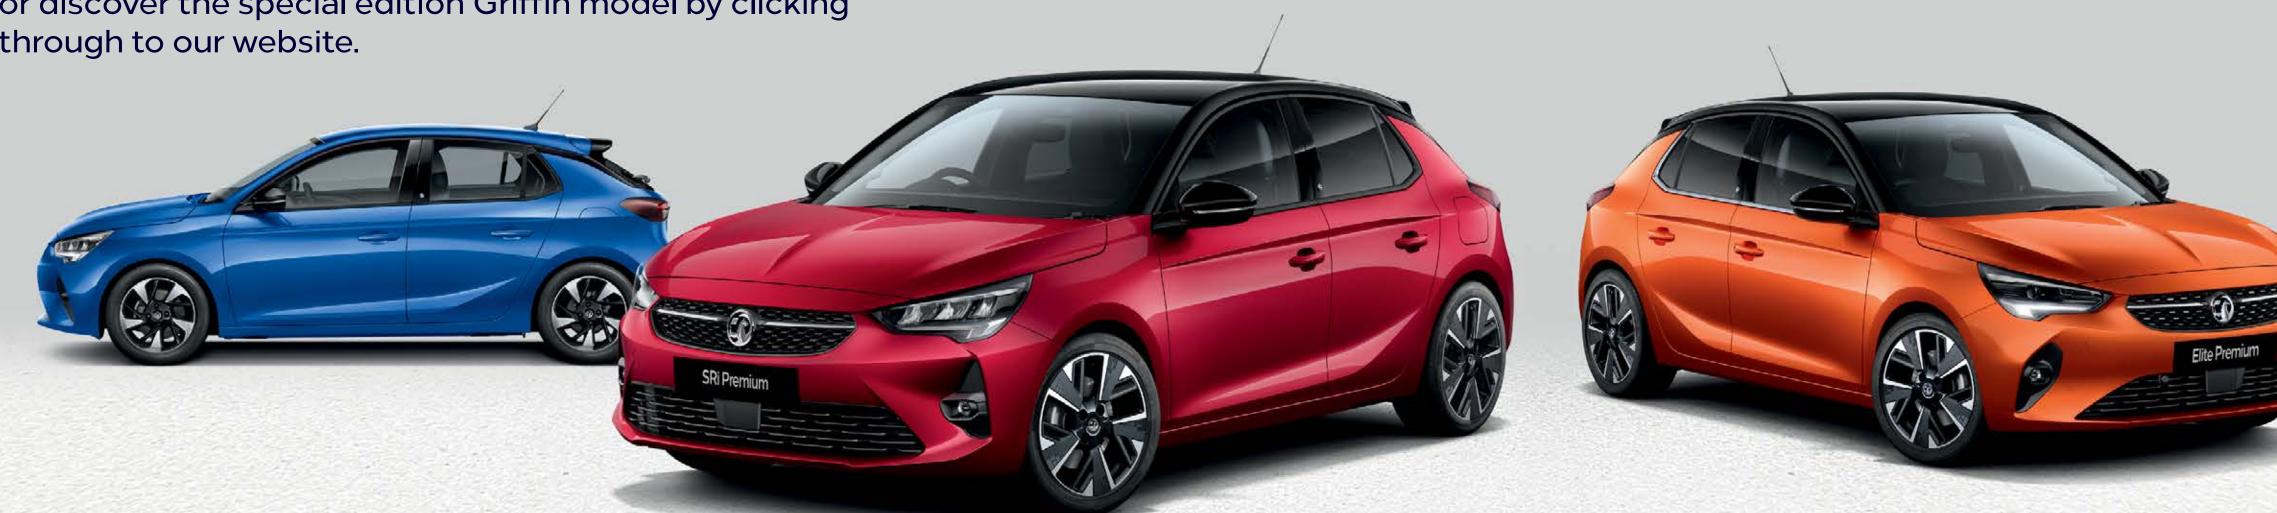

# Electrifying

Get the right fit for you with a choice of four all-electric Corsa-e models – all exceptionally well-equipped and 100% ready to excite. Pick your trim from the three below, or discover the special edition Griffin model by clicking through to our website.

### **SE Premium models**

Everything you need for an all-electric life on the road. Comfort, essential connectivity and real-world tech.

### **SRi Premium**

The sportier one of the pack, SRi Premium ramps up the style with additional classy touches both inside and out.

### **Elite Premium models**

Need just a little more style, premium comfort and tech? Then the 100% electric Elite Premium is just what you need.