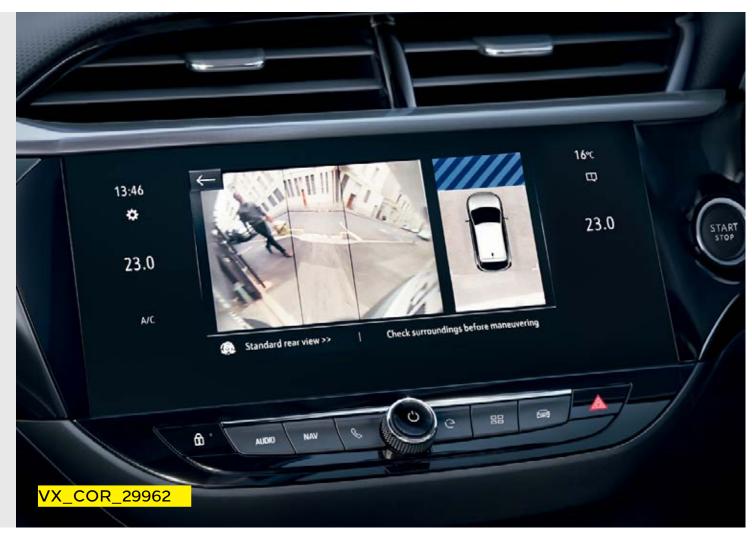

### Front and rear parking distance sensors\*

Endlessly driving around looking for a space? This will help you steer into that tight spot no problem.

### **Rear-view camera\***

The rear-view camera makes it easy to avoid pedestrians, bumps and scratches when you back in and out of tight spaces.

\*Standard on certain models. Vauxhall driver assistance systems are intended to support the driver within the system-imminent limitations. The driver remains responsible for the driving task at all times.