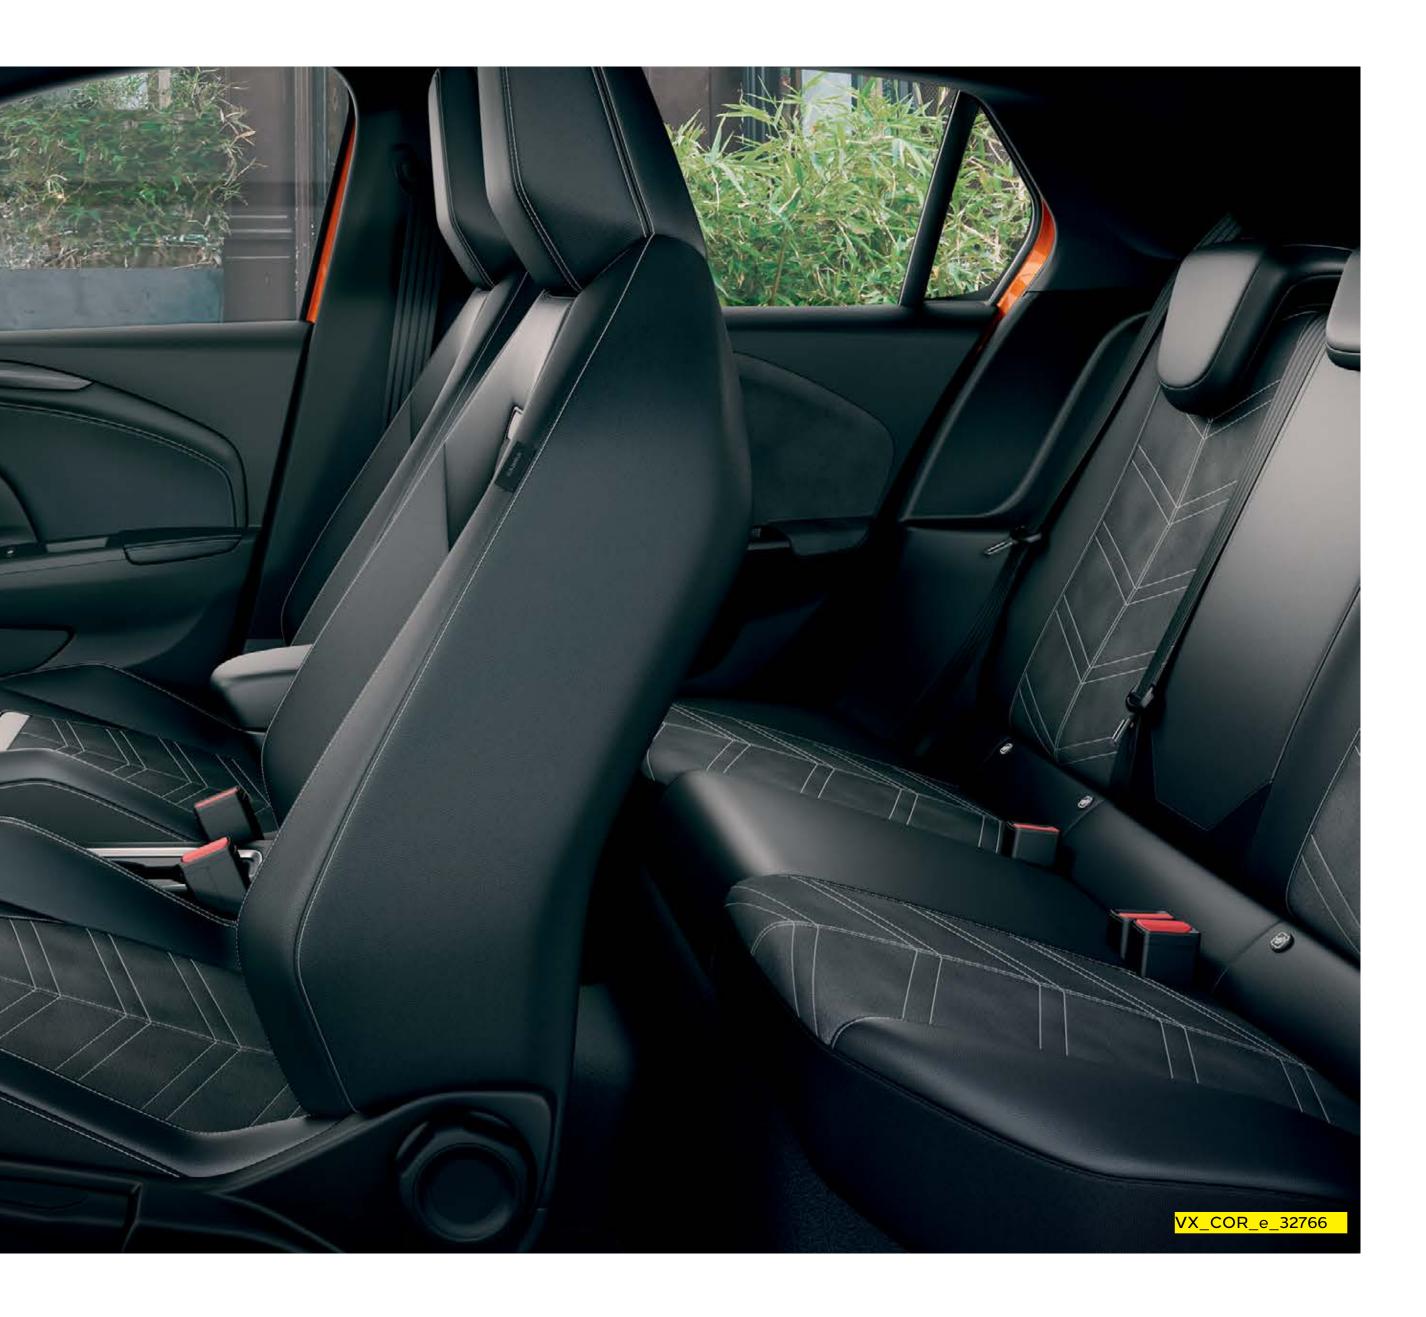

# Feelgood things

Get into the Corsa and you'll never want to get out. With a cabin that's spacious, welcoming and packed full of features and state-of-the-art tech. Like an integrated infotainment system that puts all your important info in reach and in your eyeline.

### **Storage solutions** and load area

There's space for everything inside Corsa, with storage spots right where you need them, and a bigger boot for your luggage, shopping bags... and the rest.