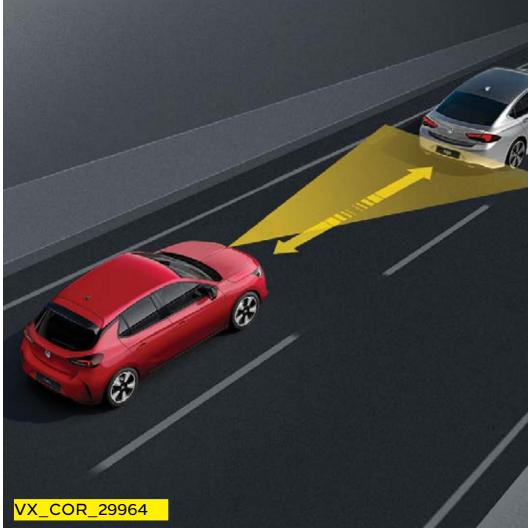

### **Forward collision alert**

Slow or stationary car upfront? Forward Collision spots it and lets you know immediately, giving you plenty of warning time to hit the brakes.