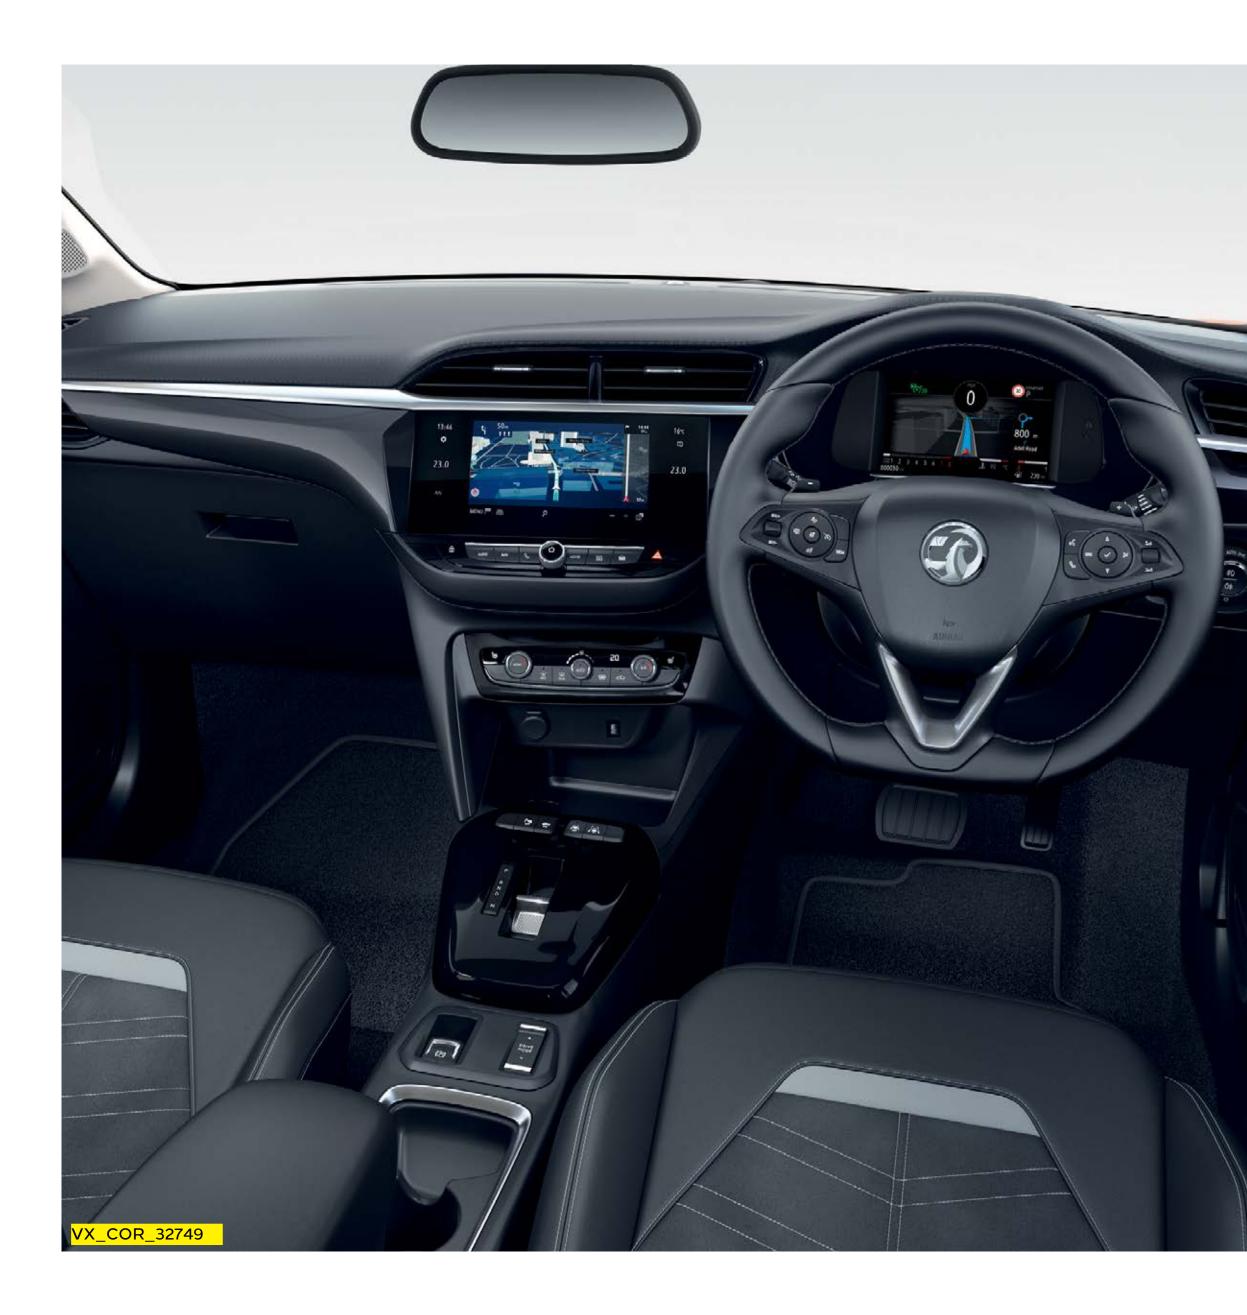

# Feelgood things

Get into the Corsa and you'll never want to get out. With a cabin that's spacious, welcoming and packed full of features and state-of-the-art tech. Like an integrated infotainment system that puts all your important info in reach and in your eyeline.

### Multimedia and Multimedia Navi

You'll find a multimedia system as standard in every Corsa. Featuring a colour touchscreen and full smartphone integration\*, it serves up smart entertainment using Apple CarPlay and Google Android Auto<sup>™</sup>. In addition, on Nav models, you'll get Vauxhall Connect as standard with access to navigation services such as live traffic and road safety alerts, journey management, fuel prices and parking information. You can even check out the weather.

### Multimedia Navi Pro\*\*

All of the Multimedia infotainment system features, including Vauxhall Connect services, plus an enlarged 10-inch colour touchscreen and a cool 7-inch colour driver information cluster.

### Smartphone projection, USB and Bluetooth<sup>®</sup> connectivity

Corsa features Bluetooth® connectivity and USB connection. You can also connect your smartphone using Apple CarPlay or Android Auto™ to project your phone onto the Multimedia display. Simple access to your phone, music and apps, complete with voice control.