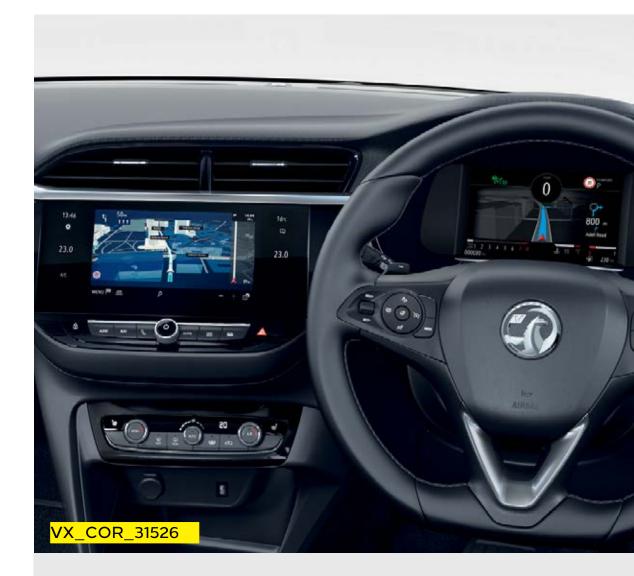

### Multimedia and Multimedia Navi

You'll find a multimedia system as standard in every Corsa. Featuring a colour touchscreen and full smartphone integration\*, it serves up smart entertainment using Apple CarPlay and Google Android Auto<sup>™</sup>. In addition, on Nav models, you'll get Vauxhall Connect as standard with access to navigation services such as live traffic and road safety alerts, journey management, fuel prices and parking information. You can even check out the weather.

### Multimedia Navi Pro\*\*

All of the Multimedia infotainment system features, including Vauxhall Connect services, plus an enlarged 10-inch colour touchscreen and a cool 7-inch colour driver information cluster.