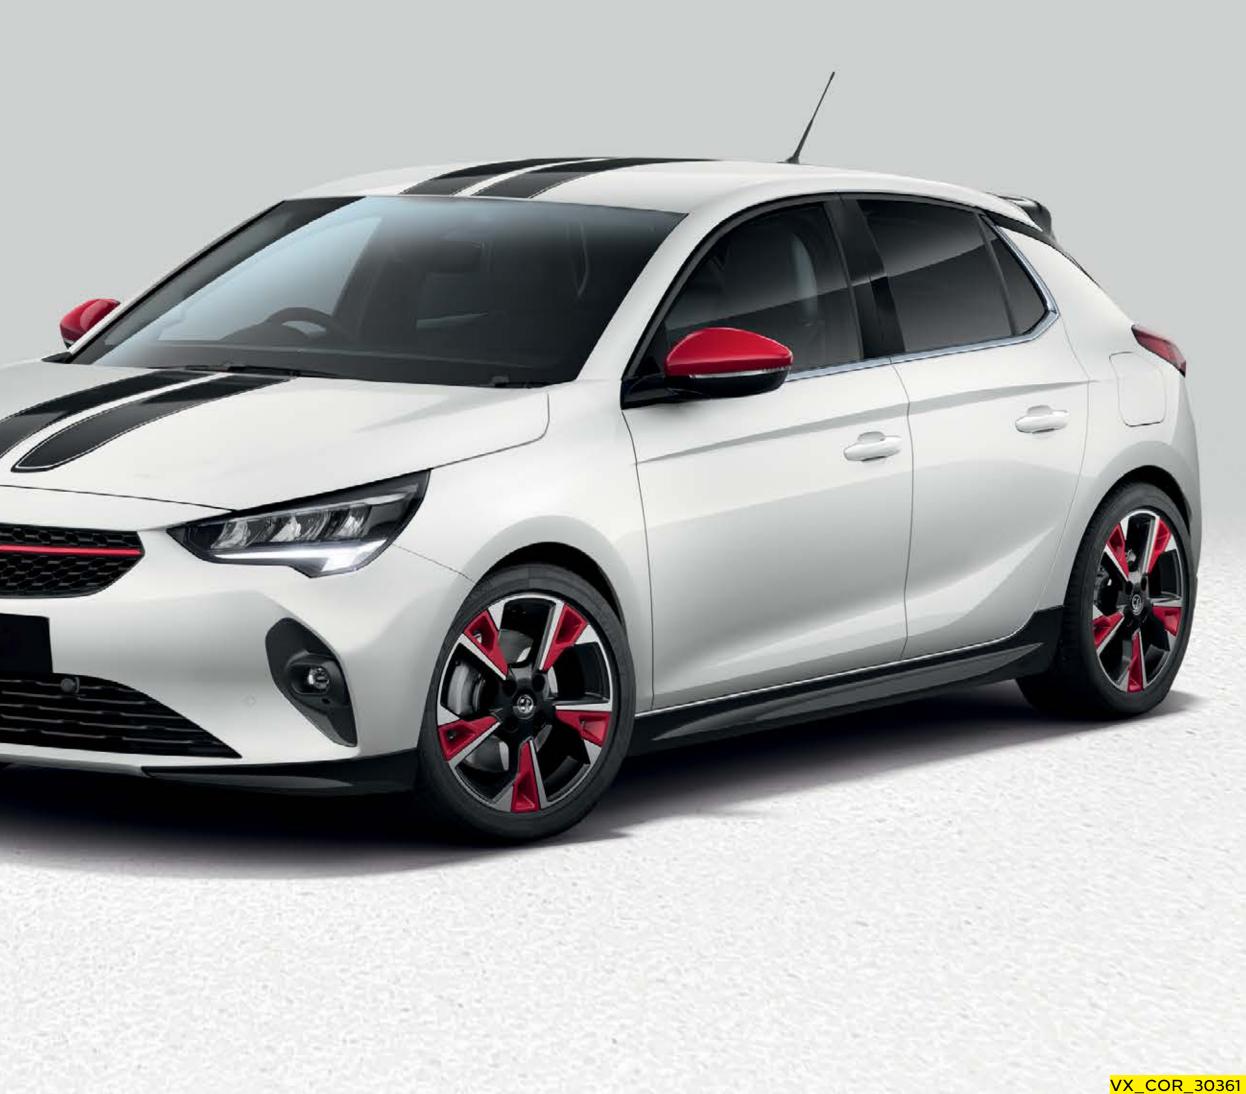

### **SRi Edition models**

For even more style, opt for SRi Edition. Sporty from the inside out. Relax in the sports style front seats and feel the power with the sport switch.