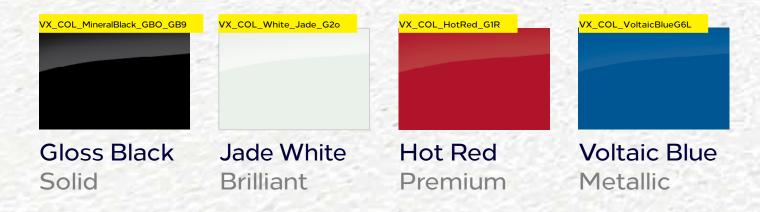

# The finishing touch

VX\_COR\_e\_30357

Please note, rear tailgate spoiler design may differ from that illustrated.

VX\_COL\_PowerOrange\_GPQ

Jade White Brilliant

VX\_COL\_QuartzSilver\_G4i

**Diamond Black** Metallic

Hot Red Premium VX\_COL\_White\_Jade\_G2o

Quartz Grey Metallic

/X\_COL\_DiamondBlack\_G70

Voltaic Blue Metallic

VX\_COL\_HotRed\_G1R

Power Orange Premium

What does your car say about you? Stylish and understated, bold and beautiful... it's your call.

Please refer to the latest Corsa Price and Specification Guide for details of colour availability by model and price, by clicking through to vauxhall.co.uk/gocorsa. The colours reproduced may vary slightly from the actual paint colour. As a result they should be used as a guide only. Your Vauxhall Retailer has a comprehensive display of our paint samples.