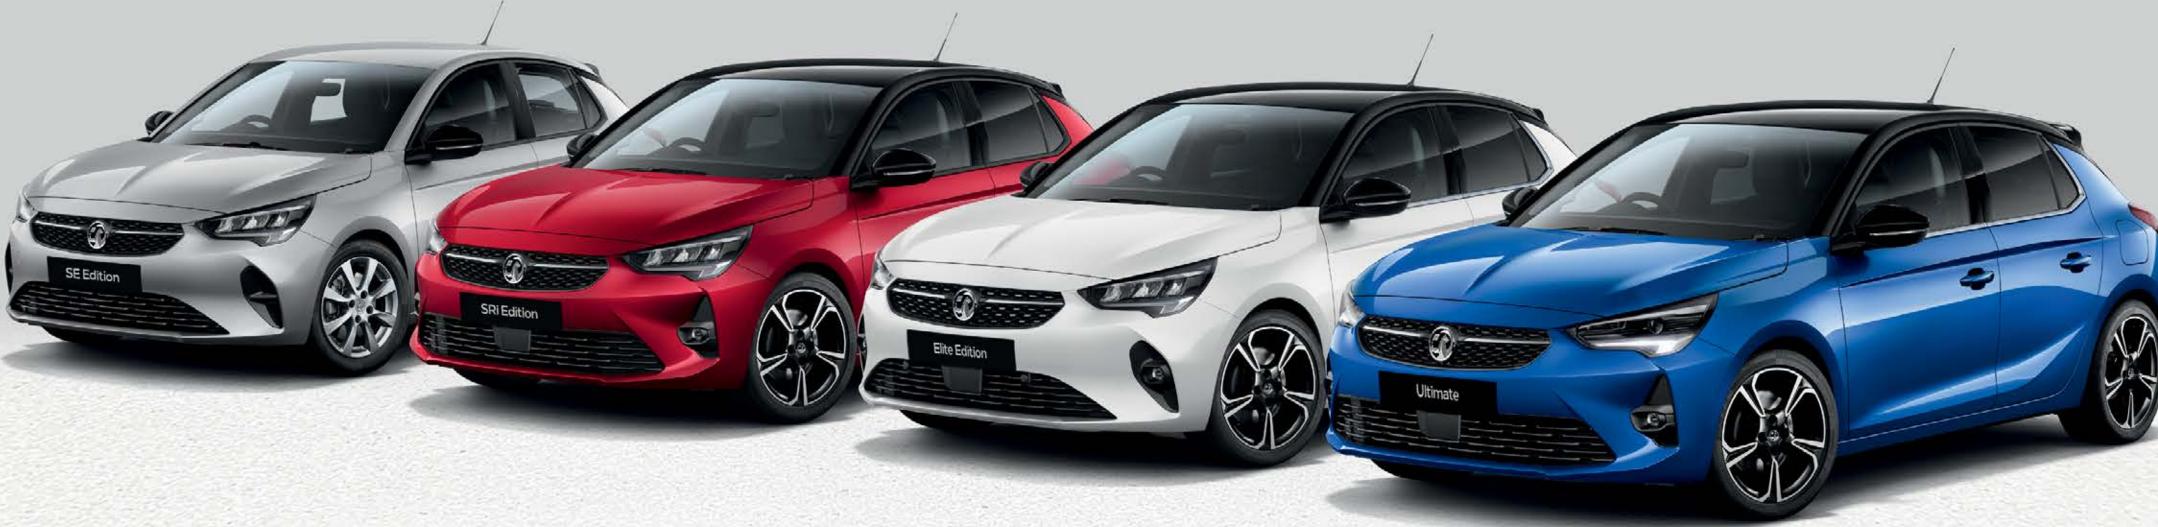

# Simply brilliant

We want to make buying your Corsa as stress-free as possible, so we've made it even simpler to choose the Corsa that suits you. We now have an easy to understand walk up, with no fussy options or add-ons to decide on. Just select from the models illustrated or click on the button below to find out more.

### **SE Edition models**

First in the line-up is the wonderfully well-equipped SE.

### **SRi Edition models**

For even more style, opt for SRi Edition. Sporty from the inside out. Relax in the sports style front seats and feel the power with the sport switch.

### **Elite Edition models**

For even more features, designed to be the trim for 'comfort' and style opt for the Elite Edition.

### **Ultimate models**

A little bit of everything; our range-topping Ultimate model completes the line-up.