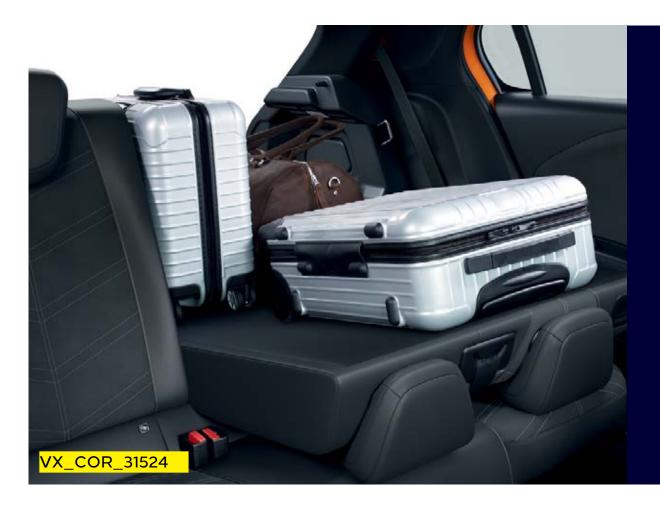

### **Storage solutions** and load area

There's space for everything inside Corsa, with storage spots right where you need them, and a bigger boot for your luggage, shopping bags... and the rest.