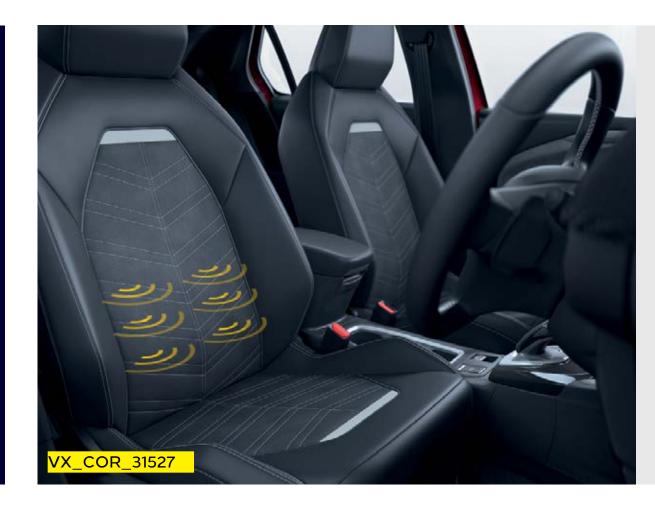

### Massage driver's seat\*

A seat that keeps you cool, comfortable and massages you while you drive, sounds too good to be true, doesn't it? It isn't – it comes as standard on Corsa Ultimate models.