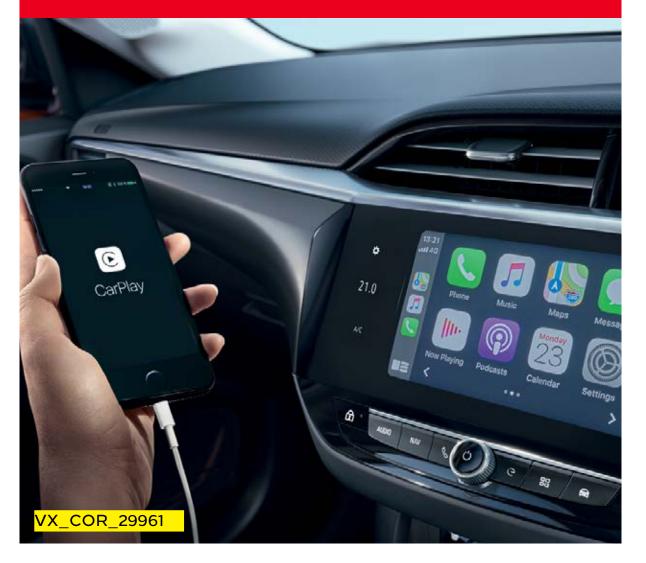

### Smartphone projection, USB and Bluetooth<sup>®</sup> connectivity

Corsa features Bluetooth® connectivity and USB connection. You can also connect your smartphone using Apple CarPlay or Android Auto™ to project your phone onto the Multimedia display. Simple access to your phone, music and apps, complete with voice control.