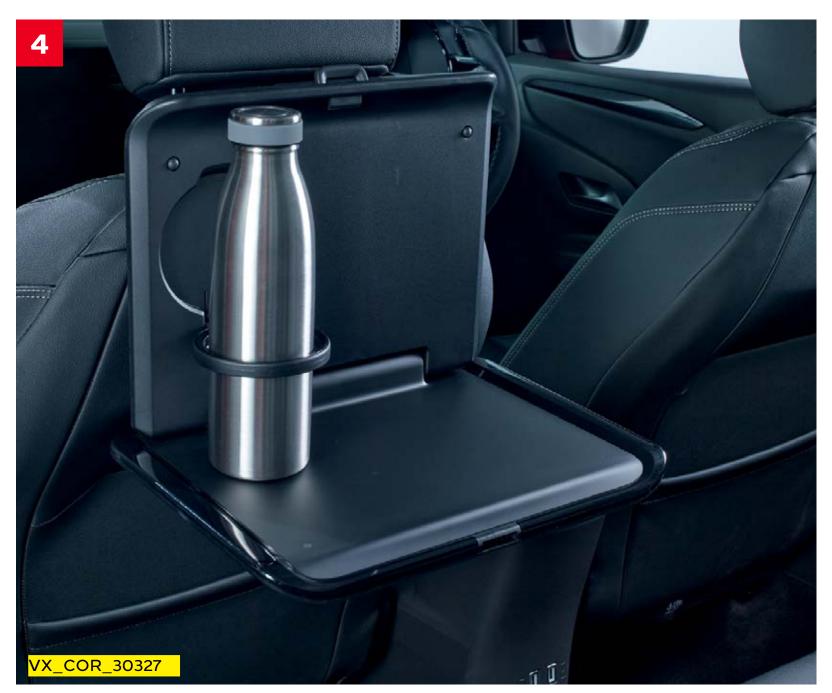

### 4. FlexConnect folding table

A foldaway tray with integrated cup holder, offers a stable resting place for your personal items.

Please note, leather seat trim illustrated is no longer available.