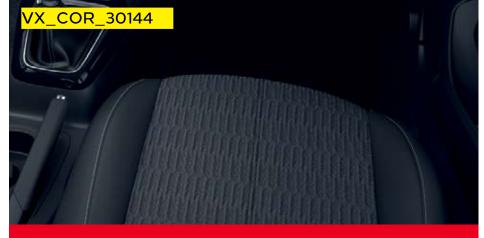

### **SE Edition models**

Fresez black cloth seat trim inserts with mistral cloth side bolsters and surrounds.

### **Elite Edition models**

Captain cloth seat trim inserts with premium leather-effect side bolsters and surrounds.