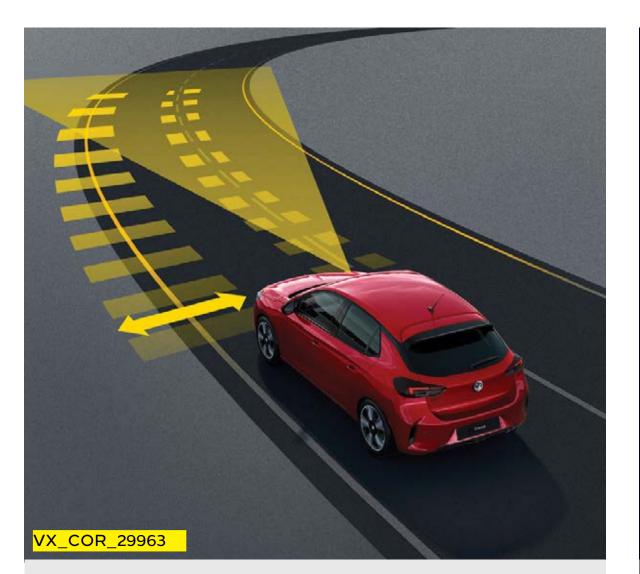

### Lane departure warning with lane keep assist

Lane departure warning gives you a heads up (and an audio alert) should you start drifting out of lane.