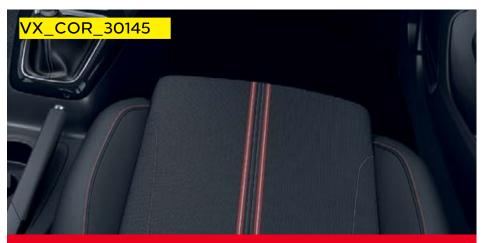

### **SRi Edition models**

Banda black cloth seat trim inserts with mistral cloth side bolsters and surrounds.

Signal red and dark titanium seat stitching.