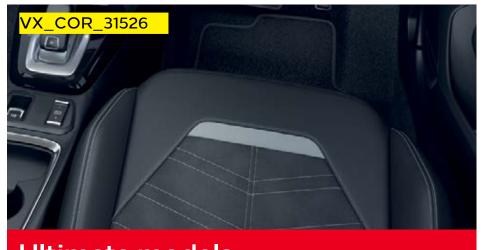

### **Ultimate models**

Alcantara seat trim with Mistral premium leather-effect side bolsters and surrounds.