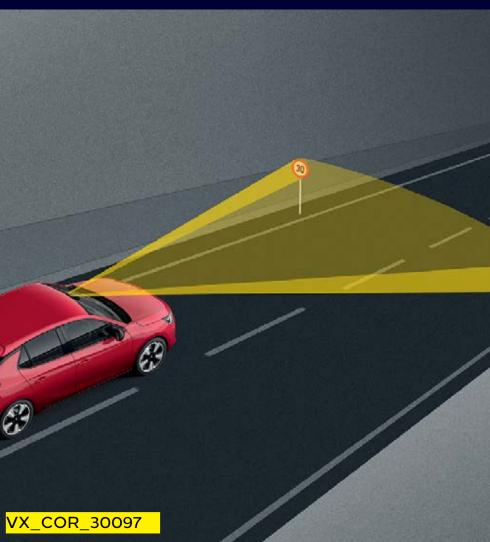

### Speed sign recognition

This advanced sign-detection system picks up and displays speed limits and other important traffic signs - even temporary ones.