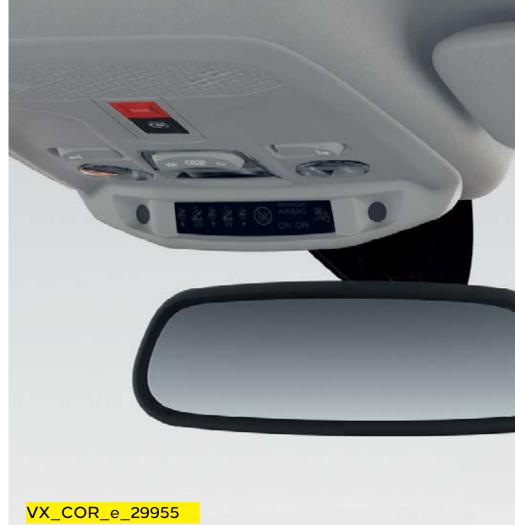

# Safety

You want to feel safe on the road, that's a given. So we've packed Corsa with all the safety and driver assistance features you need to get out and get on with life (and be safe while you do it).

IntelliLux LED<sup>®</sup> Matrix headlights\* automatically adapt your headlights according to the type of road or driving conditions. There are eight variations, whether you're in a city street or country lane, parking up or driving round a tight bend.

\*Standard on certain models.