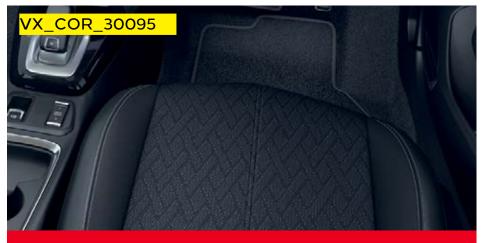

### **Ultimate models**

Alcantara seat trim with Mistral premium leather-effect side bolsters and surrounds.