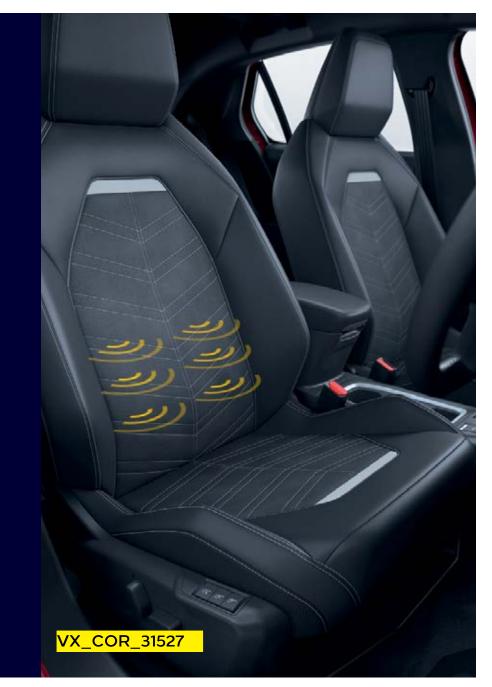

### Massage driver's seat\*

A seat that keeps you cool, comfortable and massages you while you drive, sounds too good to be true, doesn't it? It isn't – it comes as standard on Corsa Ultimate models.