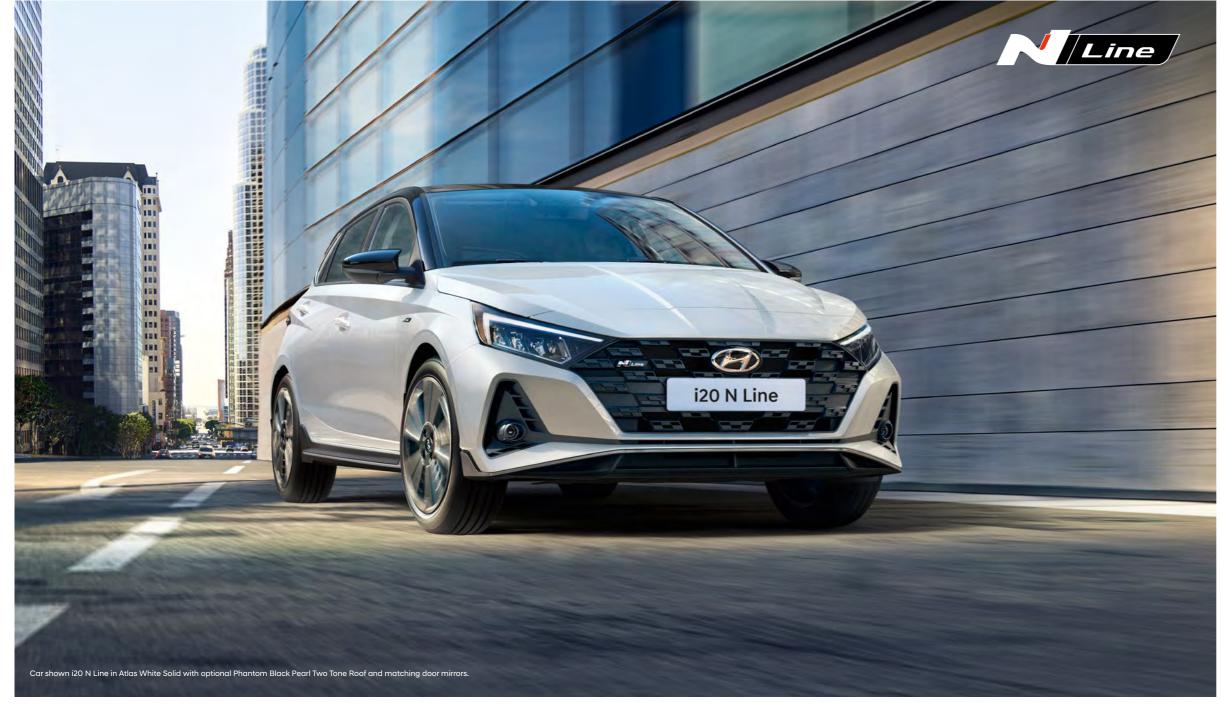

Black with red stitching throughout.

The i20 N Line features sporty design elements inspired by Hyundai's high-performance N range, combined with the efficiency of 48 Volt Mild Hybrid technology. You'll notice it immediately in the unique front grille, front and rear bumpers, 17 inch alloy wheels and chrome twin exhaust muffler. Also available are the two tone roof and matching wing mirrors in Phantom Black Pearl.

Car shown i20 N Line in Atlas White Solid with optional Phantom Black Pearl Two Tone Roof and matching door mirrors.

MODEL DETAILS
HYUNDAI 120