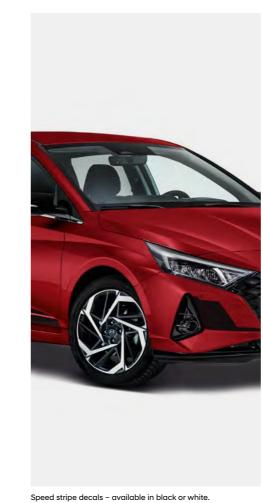

## To fit your needs.

Choose from a range of selected style accessories to make your i20 all yours.

Racing stripe decals - available in black or white. Front lamp trim - Phantom Black Pearl.

Choose from a range of accessories to customise your i20 to meet the demands of your lifestyle. Interior protection options include boot liners, all-weather mats and carpet mats.