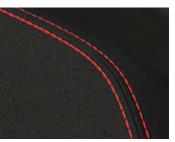

Black with red stitching throughout.

The i20 N Line features sporty design elements inspired by Hyundai's high-performance N range, combined with the efficiency of 48 Volt Mild Hybrid technology. You'll notice it immediately in the unique front grille, front and rear bumpers, 17 inch alloy wheels and chrome twin exhaust muffler. Also available are the two tone roof and matching wing mirrors in Phantom Black Pearl.

Signature N Line branding, red stitching and accents throughout the interior acknowledge motorsport heritage. The alloy pedals, leather-wrapped steering wheel and gear stick all add to the N Line's appeal.