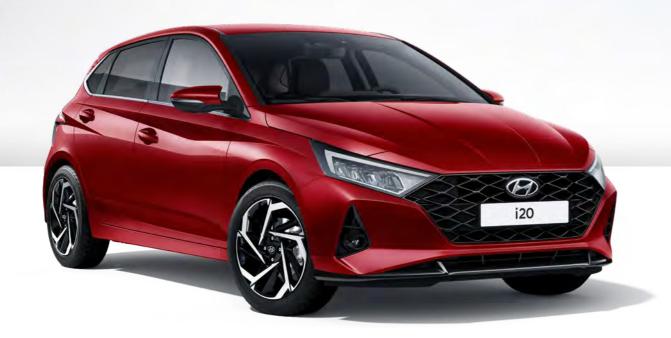

- Front Fog Lights
- Heated Front Seats & Steering Wheel
- Interior Mood Lighting
- LED Tail Lamps
- Rear Privacy Glass
- Rear USB Port
- Signature DRL Integrated into LED Headlamp

Car shown i20 Premium in Dragon Red Pearl.