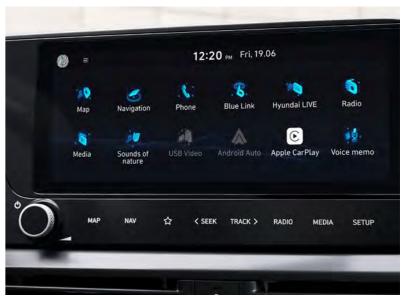

## Clearly Connected.

The i20 comes with advanced infotainment from integrated mobile and vehicle technology.

Bluelink® Connected Car Services. Standard on Premium and Ultimate.

10.25" Digital Cluster. Standard across all models.

In case of emergency, eCall directs first responders to you – fast. Standard across all models.

Mobile wireless charging brings convenience to the cabin. Standard on Ultimate.

We've boosted connectivity with improved technology and a seamless interface for your phone. Apple CarPlay™ and Android Auto™ mean you can take your apps on the road, and additional integrated mobile Bluelink® Connected Car Services put you in close control even when you're away from the car. With the eCall button providing emergency safety as standard, the i20 puts you in touch with the world.