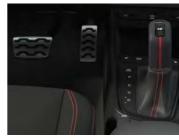

### Sports personality.

Powerful and energetic, i20 N Line makes a bold statement inside and out.

N Line body kit and chrome twin exhaust.

Unique 17 inch alloy wheels.

Alloy pedals and leather-wrapped gear stick. Leather-wrapped steering wheel.

Signature N Line branding, red stitching and accents throughout the interior acknowledge motorsport heritage. The alloy pedals, leather-wrapped steering wheel and gear stick all add to the N Line's appeal.