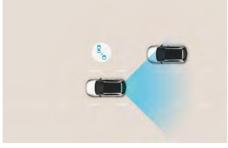

### Safety never stops.

Advanced technology for always-on awareness.

fatigue or distraction is identified, the system gets your attention with an alert and pop-up message suggesting a break.

Driver Attention Warning (DAW): When a pattern of Front Collision Avoidance (FCA): The front view camera and radar sensors warn drivers of imminent collisions with cars, pedestrians and cyclists, applying the brakes when necessary to avoid collisions.

High Beam Assist (HBA): Less stress and maximum visibility. HBA not only detects oncoming vehicles but also vehicles in the same lane ahead and switches to low-beam as appropriate.

Lane Follow Assist (LFA): Smart sensors and the forward-facing camera detect when the car drifts from the centre of the lane, applying steering torque In case of an unintended lane departure, it warns to maintain road positioning for safety. The car also you and can apply counter steering torque to guide can be aware of the traffic around you even when estimates the trajectory of the vehicle ahead and the car back to the lane. adjusts its position accordingly. Standard on Ultimate trim only.

Lane Keeping Assist (LKA): Front multi-function camera is used to monitor the lines of the road.

Blind Spot Collision Warning (BCW): Radars detect traffic in the vehicle blind spot, warning drivers with an audible alarm when the indicator is used so you you can't see it. Standard on Ultimate trim only.

An emergency eCall button, rear parking sensors and rear-view camera feature on every model. Lane Keep Assist and Forward Collision Avoidance driver assist technologies are supplied as standard. An additional SmartSense Safety Package is standard on Ultimate, including Lane Follow Assist and Blind Spot Warning systems.