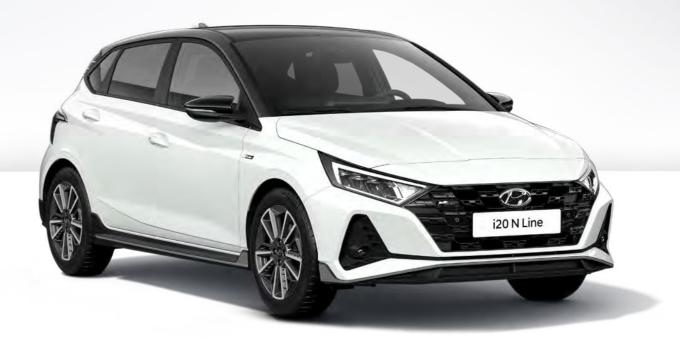

### Sports personality.

Powerful and energetic, i20 N Line makes a bold statement inside and out.

N Line body kit and chrome twin exhaust.

Unique 17 inch alloy wheels.

Alloy pedals and leather-wrapped gear stick. Leather-wrapped steering wheel.

Black with red stitching throughout.

The i20 N Line features sporty design elements inspired by Hyundai's high-performance N range, combined with the efficiency of 48 Volt Mild Hybrid technology. You'll notice it immediately in the unique front grille, front and rear bumpers, 17 inch alloy wheels and chrome twin exhaust muffler. Also available are the two tone roof and matching wing mirrors in Phantom Black Pearl.

Signature N Line branding, red stitching and accents throughout the interior acknowledge motorsport heritage. The alloy pedals, leather-wrapped steering wheel and gear stick all add to the N Line's appeal.

But it's not just about looking the part. The more powerful 120 PS 1.0 litre T-GDi 48V Mild Hybrid engine exclusive to N Line and available with either a manual or DCT transmission – ensures you'll feel the part too, every time you get behind the wheel.