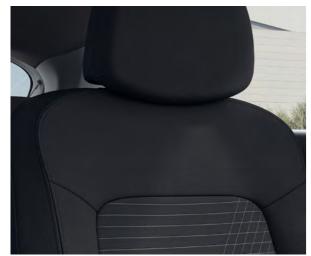

## Easy on the eye.

The stylish interior highlights the instrument cluster and vehicle controls.

Black Cloth seat standard on SE Connect, Premium and Ultimate.

Black Cloth seat standard on SE Connect, Premium and Ultimate.