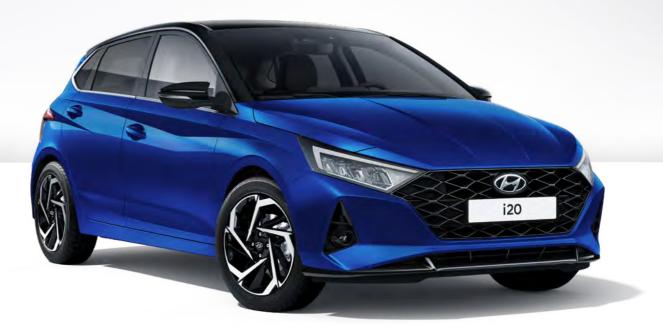

## The i20. With Attraction Control.

Building on a heritage of technology with eye-catching design and controlled power.

Car shown i20 Premium in Aurora Grey Pearl.

The i20 has been designed to offer great performance, dynamic styling, seamless connectivity and advanced safety technology throughout. Our 48 Volt Hybrid engine comes as standard, whilst the i20 N Line offers enhanced sportiness.