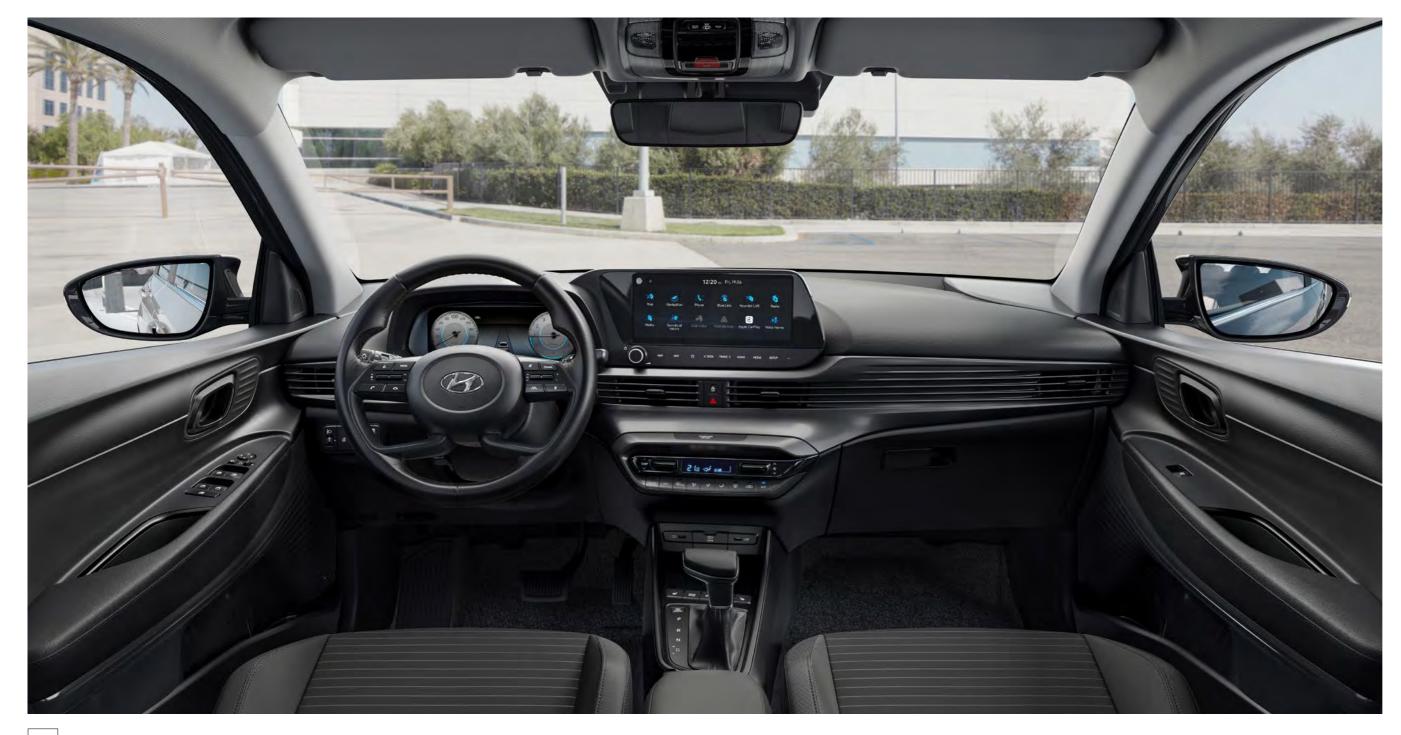

## The seat of power.

A spacious and elegant interior designed with the driver in mind.

The i20 has a spacious 5-seat interior layout.

Smooth manual gear change with the advanced E-clutch.

Dual Clutch Transmission (DCT) available across the i20 range.

The i20 sports a longer wheelbase and wider chassis for poise, better handling and a more spacious interior. From the driver's seat, refinement comes with a 10.25" Digital Cluster and easy-reach instrument controls, standard on every model. Standard on Ultimate, the BOSE Premium Sound System powers your drive.