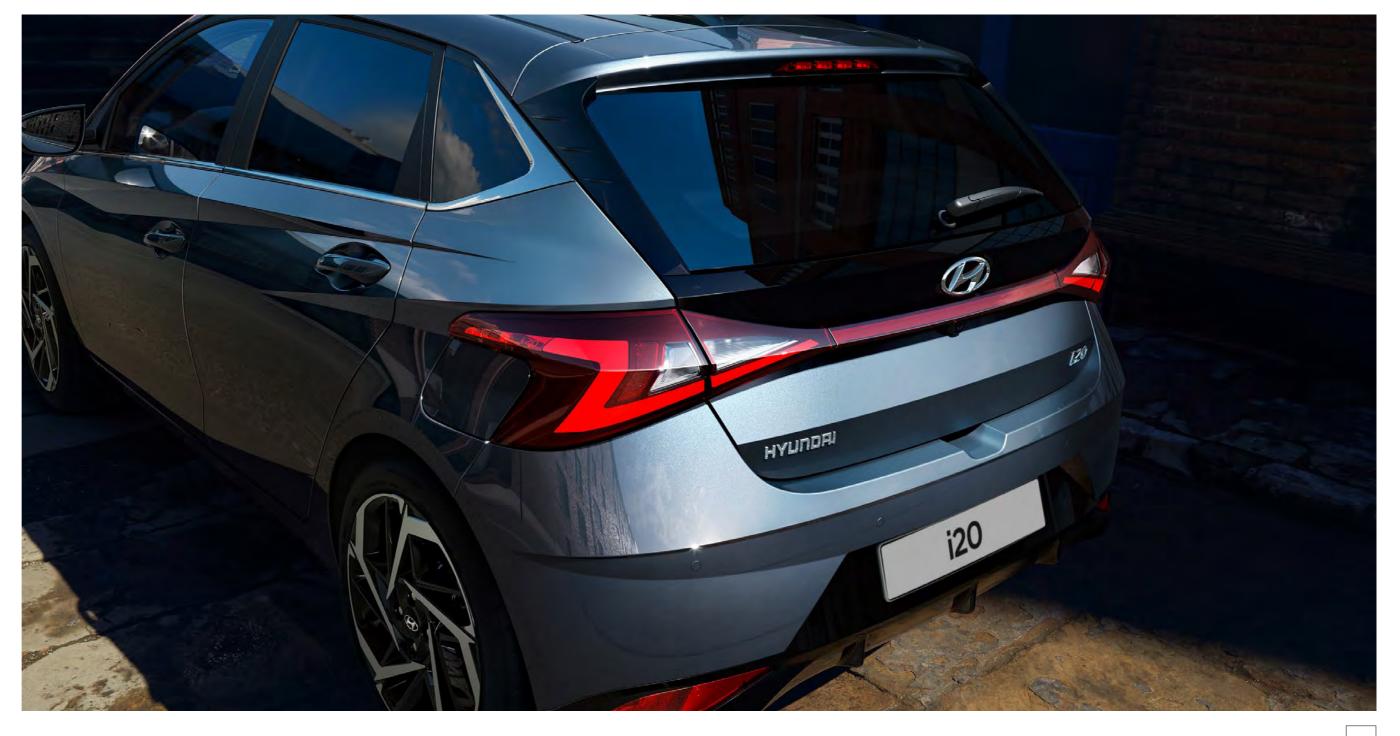

# Designed to deliver, styled to stand out.

Combining form and function to stand out in style.

The i20 is designed to deliver: Safe and exhilarating, poised and powerful, connected and clean. Styling features are led by the dynamic front grille and rear light cluster with enhanced LED lighting. Inside, premium audio and touch controls provide a feast for the senses.