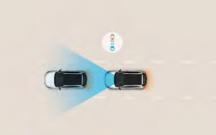

### Safety never stops.

Advanced technology for always-on awareness.

fatigue or distraction is identified, the system gets your attention with an alert and pop-up message suggesting a break.

Driver Attention Warning (DAW): When a pattern of Front Collision Avoidance (FCA): The front view camera and radar sensors warn drivers of imminent collisions with cars, pedestrians and cyclists, applying the brakes when necessary to avoid collisions.