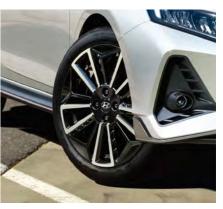

### Sports personality.

Powerful and energetic, i20 N Line makes a bold statement inside and out.

N Line body kit and chrome twin exhaust.

Unique 17 inch alloy wheels.

Alloy pedals and leather-wrapped gear stick. Leather-wrapped steering wheel.

Black with red stitching throughout.

The i20 N Line features sporty design elements inspired by Hyundai's high-performance N range, combined with the efficiency of 48 Volt Mild Hybrid technology. You'll notice it immediately in the unique front grille, front and rear bumpers, 17 inch alloy wheels and chrome twin exhaust muffler. Also available are the two tone roof and matching wing mirrors in Phantom Black Pearl.