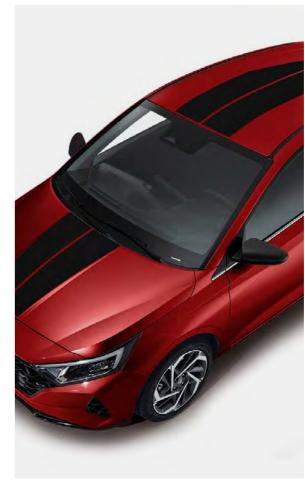

## To fit your needs.

Choose from a range of selected style accessories to make your i20 all yours.

Racing stripe decals - available in black or white. Front lamp trim - Phantom Black Pearl.

Choose from a range of accessories to customise your i20 to meet the demands of your lifestyle. Interior protection options include boot liners, all-weather mats and carpet mats.