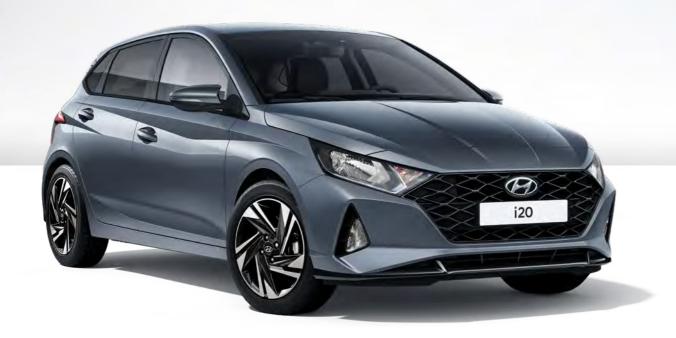

## The i20. With Attraction Control.

Building on a heritage of technology with eye-catching design and controlled power.

Car shown i20 Premium in Aurora Grey Pearl.

The i20 has been designed to offer great performance, dynamic styling, seamless connectivity and advanced safety technology throughout. Our 48 Volt Hybrid engine comes as standard, whilst the i20 N Line offers enhanced sportiness.

# Designed to deliver, styled to stand out.

Combining form and function to stand out in style.

The i20 is designed to deliver: Safe and exhilarating, poised and powerful, connected and clean. Styling features are led by the dynamic front grille and rear light cluster with enhanced LED lighting. Inside, premium audio and touch controls provide a feast for the senses.