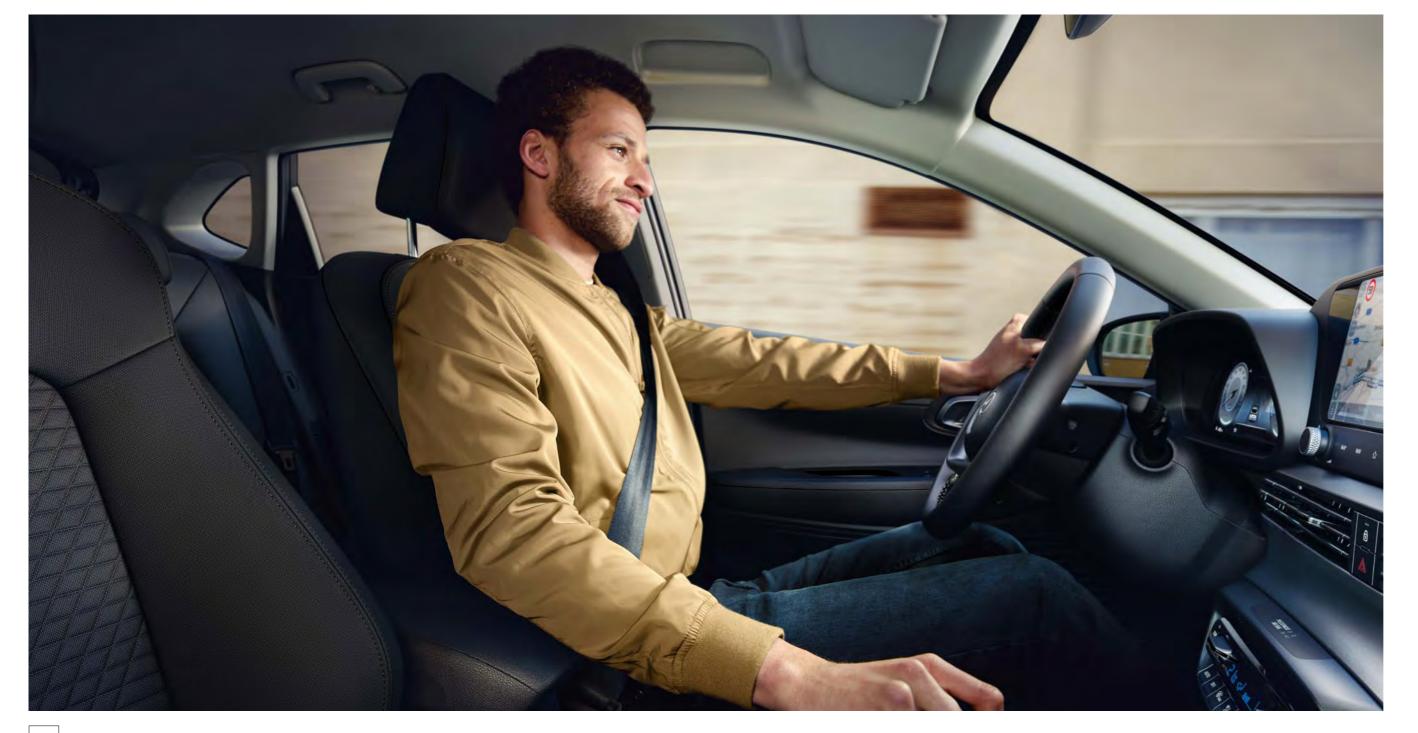

## The seat of power.

A spacious and elegant interior designed with the driver in mind.

The i20 has a spacious 5-seat interior layout.

Smooth manual gear change with the advanced E-clutch.

Dual Clutch Transmission (DCT) available across the i20 range.

The i20 sports a longer wheelbase and wider chassis for poise, better handling and a more spacious interior. From the driver's seat, refinement comes with a 10.25" Digital Cluster and easy-reach instrument controls, standard on every model. Standard on Ultimate, the BOSE Premium Sound System powers your drive.