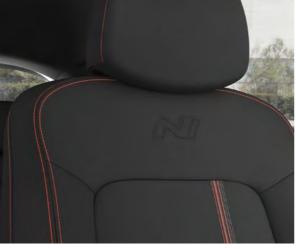

Black and Red N-branded seat exclusive to N Line.

Black Mono standard on SE Connect and Premium.

Black and Grey standard on Ultimate.

Black and Red exclusive to N Line.

INTERIOR COLOURS HYUNDAI **i20** 