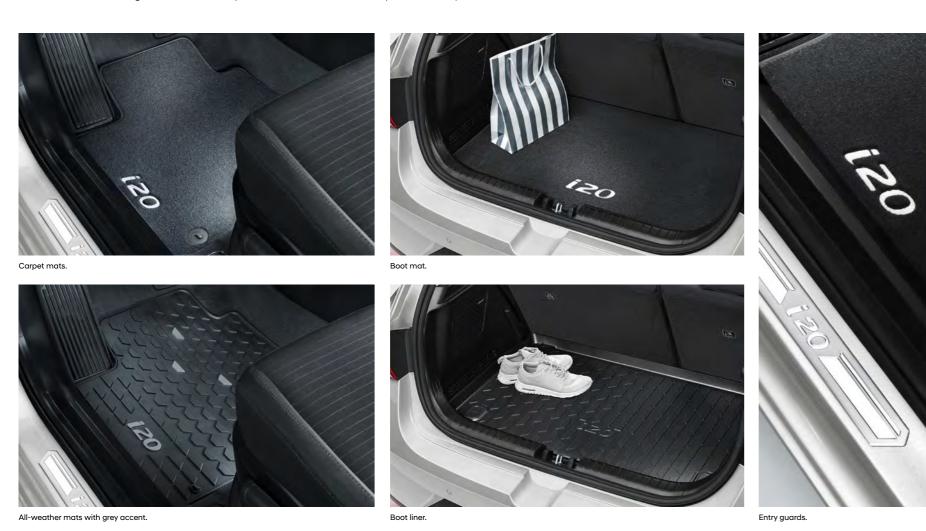

## To fit your needs.

Choose from a range of selected style accessories to make your i20 all yours.

Racing stripe decals - available in black or white. Front lamp trim - Phantom Black Pearl.

Choose from a range of accessories to customise your i20 to meet the demands of your lifestyle. Interior protection options include boot liners, all-weather mats and carpet mats.