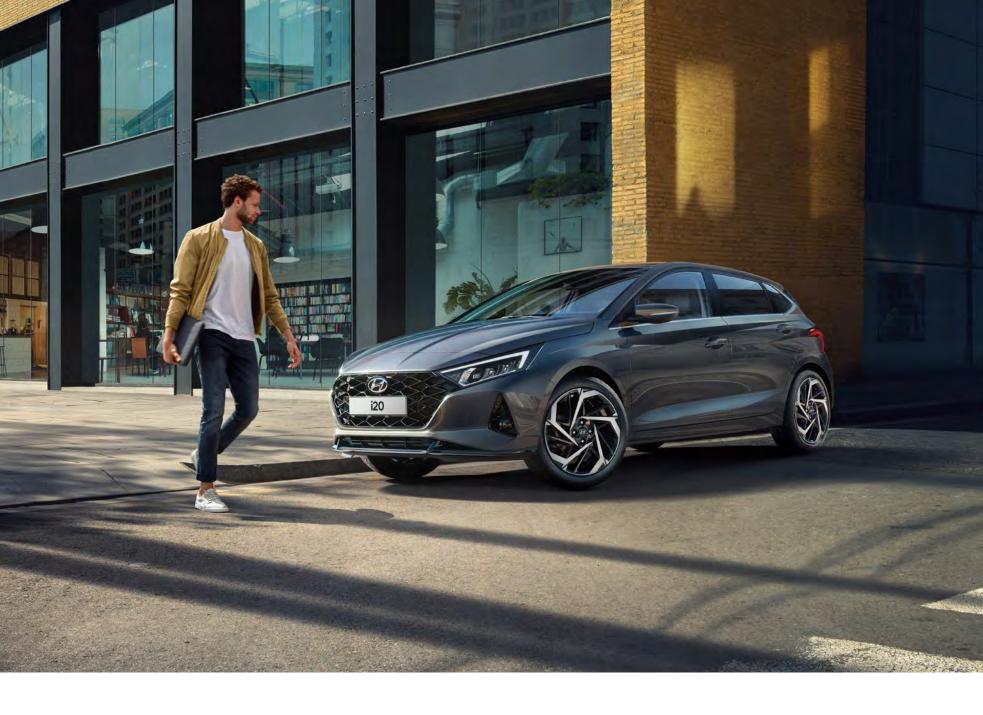

## The i20. With Attraction Control.

Building on a heritage of technology with eye-catching design and controlled power.

Car shown i20 Premium in Aurora Grey Pearl.

The i20 has been designed to offer great performance, dynamic styling, seamless connectivity and advanced safety technology throughout. Our 48 Volt Hybrid engine comes as standard, whilst the i20 N Line offers enhanced sportiness.

# Designed to deliver, styled to stand out.

Combining form and function to stand out in style.

The i20 is designed to deliver: Safe and exhilarating, poised and powerful, connected and clean. Styling features are led by the dynamic front grille and rear light cluster with enhanced LED lighting. Inside, premium audio and touch controls provide a feast for the senses.