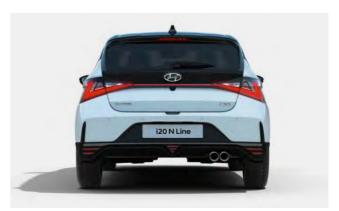

Black with red stitching throughout.

The i20 N Line features sporty design elements inspired by Hyundai's high-performance N range, combined with the efficiency of 48 Volt Mild Hybrid technology. You'll notice it immediately in the unique front grille, front and rear bumpers, 17 inch alloy wheels and chrome twin exhaust muffler. Also available are the two tone roof and matching wing mirrors in Phantom Black Pearl.