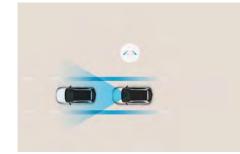

High Beam Assist (HBA): Less stress and maximum visibility. HBA not only detects oncoming vehicles but also vehicles in the same lane ahead and switches to low-beam as appropriate.

Lane Follow Assist (LFA): Smart sensors and the forward-facing camera detect when the car drifts from the centre of the lane, applying steering torque In case of an unintended lane departure, it warns to maintain road positioning for safety. The car also you and can apply counter steering torque to guide can be aware of the traffic around you even when estimates the trajectory of the vehicle ahead and the car back to the lane. adjusts its position accordingly. Standard on Ultimate trim only.