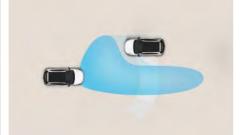

Lane Keeping Assist (LKA): Front multi-function camera is used to monitor the lines of the road.

Blind Spot Collision Warning (BCW): Radars detect traffic in the vehicle blind spot, warning drivers with an audible alarm when the indicator is used so you you can't see it. Standard on Ultimate trim only.