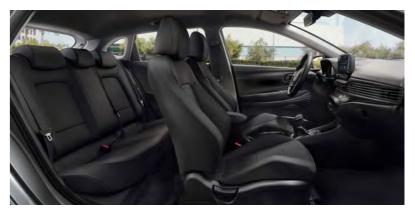

## The seat of power.

A spacious and elegant interior designed with the driver in mind.

The i20 has a spacious 5-seat interior layout.

Smooth manual gear change with the advanced E-clutch.

Dual Clutch Transmission (DCT) available across the i20 range.

The i20 sports a longer wheelbase and wider chassis for poise, better handling and a more spacious interior. From the driver's seat, refinement comes with a 10.25" Digital Cluster and easy-reach instrument controls, standard on every model. Standard on Ultimate, the BOSE Premium Sound System powers your drive.