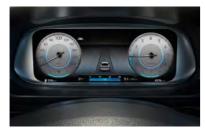

## Clearly Connected.

The i20 comes with advanced infotainment from integrated mobile and vehicle technology.

Bluelink® Connected Car Services. Standard on Premium and Ultimate.

10.25" Digital Cluster. Standard across all models.

The i20 sports a longer wheelbase and wider chassis for poise, better handling and a more spacious interior. From the driver's seat, refinement comes with a 10.25" Digital Cluster and easy-reach instrument controls, standard on every model. Standard on Ultimate, the BOSE Premium Sound System powers your drive.