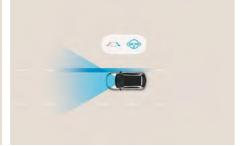

### Safety never stops.

Advanced technology for always-on awareness.

fatigue or distraction is identified, the system gets your attention with an alert and pop-up message suggesting a break.

Driver Attention Warning (DAW): When a pattern of Front Collision Avoidance (FCA): The front view camera and radar sensors warn drivers of imminent collisions with cars, pedestrians and cyclists, applying the brakes when necessary to avoid collisions.

High Beam Assist (HBA): Less stress and maximum visibility. HBA not only detects oncoming vehicles but also vehicles in the same lane ahead and switches to low-beam as appropriate.

Lane Follow Assist (LFA): Smart sensors and the forward-facing camera detect when the car drifts from the centre of the lane, applying steering torque In case of an unintended lane departure, it warns to maintain road positioning for safety. The car also you and can apply counter steering torque to guide can be aware of the traffic around you even when estimates the trajectory of the vehicle ahead and the car back to the lane. adjusts its position accordingly. Standard on Ultimate trim only.

Lane Keeping Assist (LKA): Front multi-function camera is used to monitor the lines of the road.

Blind Spot Collision Warning (BCW): Radars detect traffic in the vehicle blind spot, warning drivers with an audible alarm when the indicator is used so you you can't see it. Standard on Ultimate trim only.

An emergency eCall button, rear parking sensors and rear-view camera feature on every model. Lane Keep Assist and Forward Collision Avoidance driver assist technologies are supplied as standard. An additional SmartSense Safety Package is standard on Ultimate, including Lane Follow Assist and Blind Spot Warning systems.