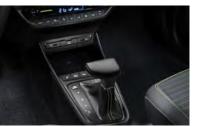

## The seat of power.

A spacious and elegant interior designed with the driver in mind.

The i20 has a spacious 5-seat interior layout.

Smooth manual gear change with the advanced E-clutch.

Dual Clutch Transmission (DCT) available across the i20 range.

The i20 sports a longer wheelbase and wider chassis for poise, better handling and a more spacious interior. From the driver's seat, refinement comes with a 10.25" Digital Cluster and easy-reach instrument controls, standard on every model. Standard on Ultimate, the BOSE Premium Sound System powers your drive.