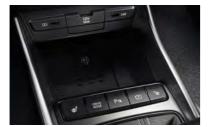

- Lane Follow Assist (LFA)
- Smart Key / Keyless Entry
- Phantom Black Pearl Two Tone Roof and matching door mirrors (Standard)
- Wireless Charging Pad

Car shown i20 Ultimate in Intense Blue Pearl with Phantom Black Pearl Two Tone Roof and matching door mirrors.